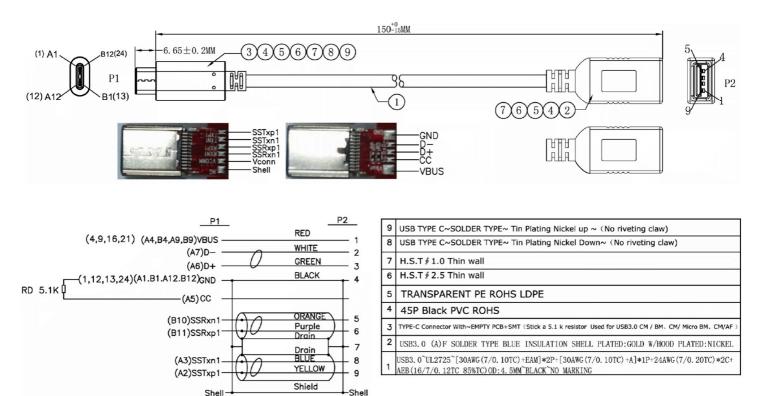

## RS PRO 15cm USB 3.1 Type C Male to USB 3.0 Type A Female Adapter

Stock number: 182-8849

The RS PRO 15cm USB version 3.1 type C male to USB version 3.0 type A female cable has a black PVC jacket and connector hoods. The cable flex has copper wire conductors and drain wire, with an aluminium braid, foil shielding and has an outer diameter of 4.5mm.

The connectors are nickel and have a strain relief to help avoid the cable splitting around the edge of the boot.

USB 3.1 supports 20 volt, 3 amp power delivery, this cable has a 5.1K $\Omega$  resistor to prevent too much power getting to a USB 3.0 device.