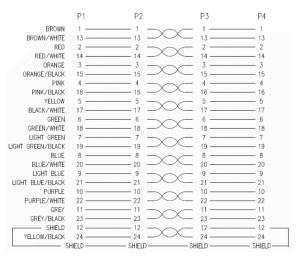

## RS PRO 1m IEEE 488 M&F - IEEE 488 M&F Parallel Extension Cable -Round Grey

Stock number: 182-8901

Our RS PRO 1m IEEE 488 male and female to IEEE 488 male and female is wire pin to pin has a grey PVC cable flex.

The cable flex has an outer diameter of 10.7mm and 26awg, the connectors have gold flash pins to help stop corrosion.

This cable is most likely to be used with industrial equipment and some test equipment.