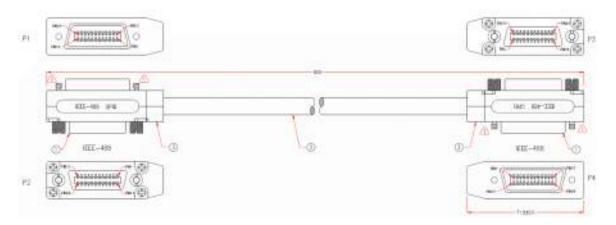

## RS PRO 1m IEEE 488 M&F - IEEE 488 M&F Parallel Extension Cable -Round Grey

Stock number: 182-8901

Our RS PRO 1m IEEE 488 male and female to IEEE 488 male and female is wire pin to pin has a grey PVC cable flex.

The cable flex has an outer diameter of 10.7mm and 26awg, the connectors have gold flash pins to help stop corrosion.

This cable is most likely to be used with industrial equipment and some test equipment.

| 3 | COPPER FOIL 7.5*35mm                                                                                                                                                       |
|---|----------------------------------------------------------------------------------------------------------------------------------------------------------------------------|
|   | IEEE-488 MOLTEN HOOD                                                                                                                                                       |
| 2 | UL2464 12 TWISTED PAIRS 26AWG, ALUM-MYLAR AND COPPER BRAID FOIL<br>FOIL SHIELDING WITH DRIAN WIRE, OD 10.7mm, JACKET SAND WITH<br>A GREENISH CAST.DRAWING NO:EMAB2612P-731 |
| 1 | IEEE-488, MALE AND FEMALE, GOLD FLASH ON CONTACTS, BLACK INSULATOR                                                                                                         |