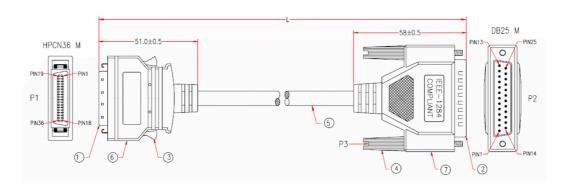

## RS PRO 10 mtr 25 Way Male to Micro 36 Way Centronics Printer Cable

**Stock number: 182-8808** 

EN

The RSPRO 10 metre 25 way male to micro 36 way male Centronics printer cable, also known as a parallel printer cable, which has a beige PVC jack and an outer diameter of 7.5mm. The connectors have a gold flash covering to prevent corrosion.

The connector hoods are also made of beige PVC with a strain relief to prevent the jacket splitting around the boot.

Older printers have parallel connections on them which has now been replaced with USB or wireless connections.

|   | PVC BLACK TUBE ø3.0*30mm                                                                                                                                        |  |  |
|---|-----------------------------------------------------------------------------------------------------------------------------------------------------------------|--|--|
| 7 |                                                                                                                                                                 |  |  |
|   | COPPER FOIL 33*110mm                                                                                                                                            |  |  |
|   | MOLDED PE COLOR TRANSPARENT                                                                                                                                     |  |  |
|   | MOLDED PVC BEIGE                                                                                                                                                |  |  |
|   | PE HOOD COLOR TRANSPARENT                                                                                                                                       |  |  |
| 6 | COPPER FOIL 33*110mm                                                                                                                                            |  |  |
| 0 | MOLDED PE COLOR TRANSPARENT                                                                                                                                     |  |  |
|   | MOLDED PVC BEIGE                                                                                                                                                |  |  |
| 5 | UL20276 IEEE 1284 CABLE, 18 TWISTED PAIRS 28AWG, ALLWM-MYLAR FOIL AND AMA BRAID(64%) SHIELDING WITH DRAIN WIRE, OD 7.5mm, JACKET BEIGE DRAWING No.EAAB2818P-231 |  |  |
| 4 | MOLDED THUMBSCREW #4-40, LENGTH 46.5mm, BEIGE                                                                                                                   |  |  |
| 3 | LATCH                                                                                                                                                           |  |  |
| 2 | DB25 MALE, GOLD FLASH ON CONTACTS, BLUE INSULATOR                                                                                                               |  |  |
| 1 | HPCN36 MALE, GOLD FLASH ON CONTACTS, BLACK INSULATOR (0.62)                                                                                                     |  |  |