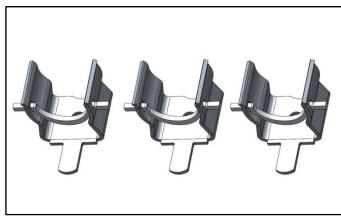

### Install new fuse clip assemblies from kit. 3.

**Technical Support:** 

Toll Free: 1-800-241-4453

Internet: www.usa.siemens.com/powerdistribution