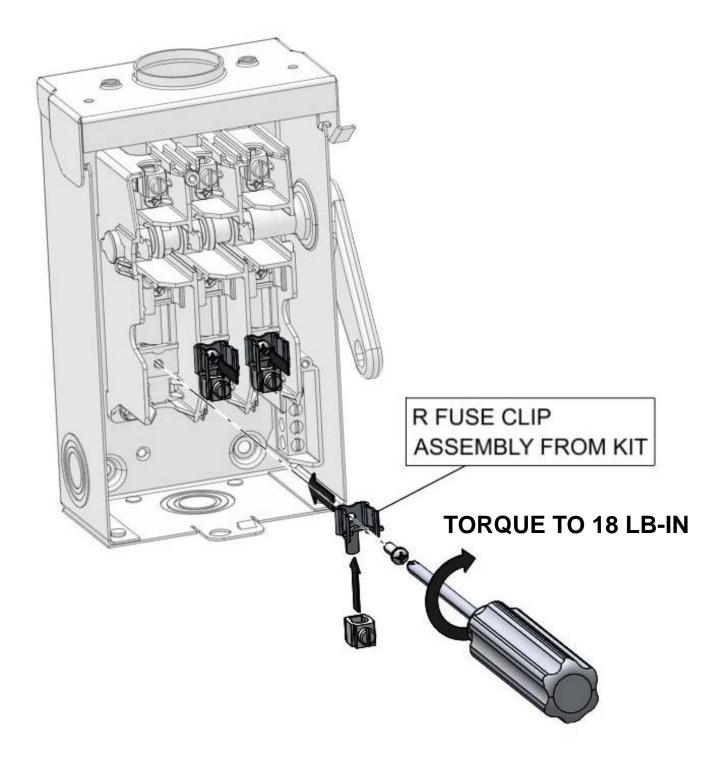

### Install new fuse clip assemblies from kit. 3.

**Technical Support:** 

Toll Free: 1-800-241-4453

Internet: www.usa.siemens.com/powerdistribution