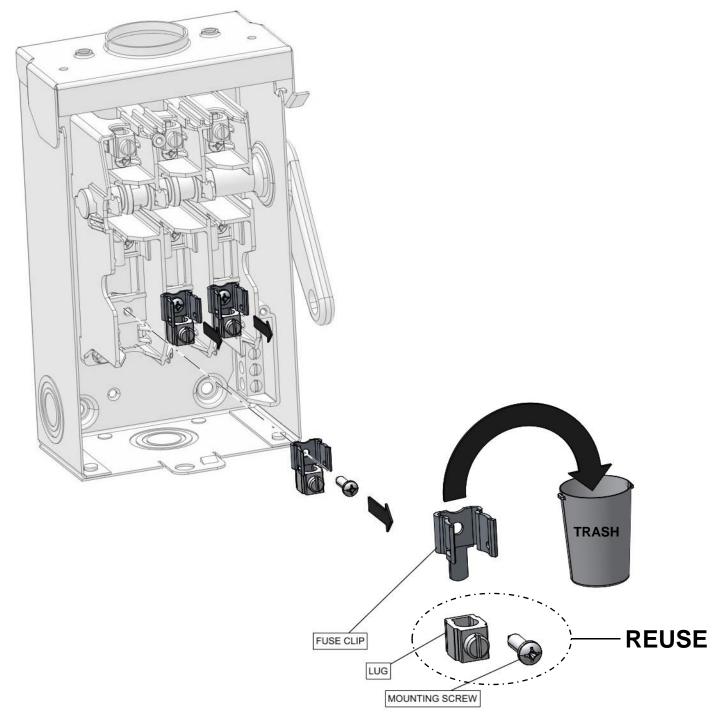

2. Remove and discard factory installed, load side fuse clips.

**Technical Support:** 

Toll Free: 1-800-241-4453

Internet: www.usa.siemens.com/powerdistribution