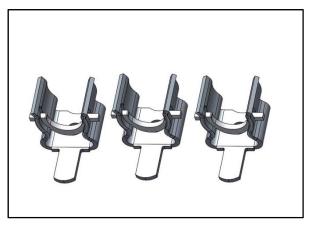

2. Remove and discard factory installed, load side fuse clips.

**Technical Support:** 

Toll Free: 1-800-241-4453

Internet: www.usa.siemens.com/powerdistribution