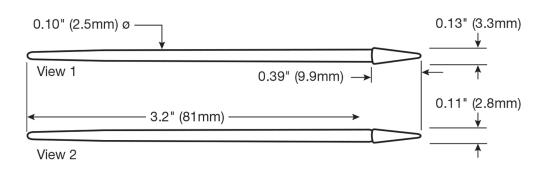

## **Specifications**:

- Head Material:
- Foam
- Head width: 2.7 mm x 3.3 mm
- Head Length: 10.2 mm
- Handle Material: F
  - erial: Polypropylene
- Handle Width:
- 2.6 mm

**Packaging** 50 swabs per bag

**RS Order Code** 117-1332