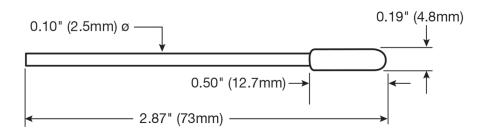

## Specifications:

- Head Material: Foam
- Head width: 4.7 mm
- Head Length: 12.7 mm
- Handle Material: Polypropylene

- Handle Width: 2.7 mm