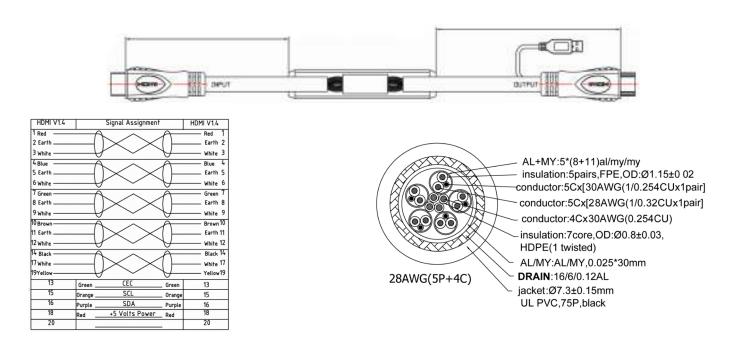

## RS PRO 10mtr Active HDMI M-M High Speed with Ethernet Cable

Stock number: 182-8903

EN

The RSPRO 10 metre male to male active HDMI cable which has a white PVC jack and an outer diameter of 7.3mm. The connectors have a gold flash covering to prevent corrosion.

The connector hoods are also made of white PVC with a strain relief to prevent the jacket splitting around the boot.

The USB connector is for extra power and not needed under normal use.

With this cable being an active cable and not bidirectional, it is important to take care in the way in which the cable is connected. The Input connector connects to the device and the output (USB end) connects to the display.