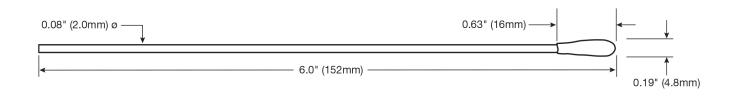

## **Specifications**:

- Head Material: Cotton
- Head width: 4.8 mm
- Head Length: 16 mm
- Handle Material: Wood
- Handle Width: