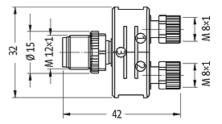

## **Approvals**

| Form                          |                                                                         |
|-------------------------------|-------------------------------------------------------------------------|
| Form                          | 41211                                                                   |
| General data                  |                                                                         |
| Temperature range             | -25+85 °C                                                               |
| Technical Data                |                                                                         |
| Operating voltage             | max. 60 V AC/DC                                                         |
| Operating current per contact | max. 4 A                                                                |
| Locking of ports              | Screw thread (M8/M12×1 mm) recommended torque 0.4/0.6 Nm, self-securing |
| Protection                    | IP65 and IP67 when plugged and screwed down (EN 60529)                  |
| Rated surge voltage           | 1.5 kV                                                                  |
| Commercial data               |                                                                         |
| country of origin             | DE                                                                      |
| customs tariff number         | 85366990                                                                |
| EAN                           | 4048879144773                                                           |
| eClass                        | 27143423                                                                |
| Packaging unit                | 1                                                                       |
| Sketch                        |                                                                         |