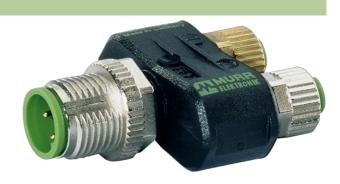

## T-COUPLER SLIMLINE M12 MALE / 2X M8 FEMALE

T-coupler (Slim Line)
Male straight – females straight
M12 – M8, 4-pole
Distribution function (NO)

Plastic housings with good resistance against chemicals and oils.

## Illustration

Product may differ from Image