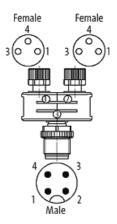

## T-COUPLER SLIMLINE M12 MALE / 2X M8 FEMALE

T-coupler (Slim Line)
Male straight – females straight
M12 – M8, 4-pole
Distribution function (NO)

Plastic housings with good resistance against chemicals and oils.

## **Approvals**

| Form                          |                                                                         |
|-------------------------------|-------------------------------------------------------------------------|
| Form                          | 41211                                                                   |
| General data                  |                                                                         |
| Temperature range             | -25+85 °C                                                               |
| Technical Data                |                                                                         |
| Operating voltage             | max. 60 V AC/DC                                                         |
| Operating current per contact | max. 4 A                                                                |
| Locking of ports              | Screw thread (M8/M12×1 mm) recommended torque 0.4/0.6 Nm, self-securing |
| Protection                    | IP65 and IP67 when plugged and screwed down (EN 60529)                  |
| Rated surge voltage           | 1.5 kV                                                                  |
| Commercial data               |                                                                         |
| country of origin             | DE                                                                      |
| customs tariff number         | 85366990                                                                |
| EAN                           | 4048879144773                                                           |
| eClass                        | 27143423                                                                |
| Packaging unit                | 1                                                                       |
| Sketch                        |                                                                         |