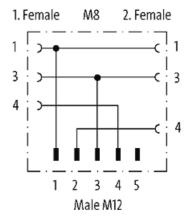

## T-COUPLER SLIMLINE M12 MALE / 2X M8 FEMALE

T-coupler (Slim Line)
Male straight – females straight
M12 – M8, 4-pole
Distribution function (NO)

Plastic housings with good resistance against chemicals and oils.

## **Approvals**

| Form                          |                                                                         |
|-------------------------------|-------------------------------------------------------------------------|
| Form                          | 41211                                                                   |
| General data                  |                                                                         |
| Temperature range             | -25+85 °C                                                               |
| Technical Data                |                                                                         |
| Operating voltage             | max. 60 V AC/DC                                                         |
| Operating current per contact | max. 4 A                                                                |
| Locking of ports              | Screw thread (M8/M12×1 mm) recommended torque 0.4/0.6 Nm, self-securing |
| Protection                    | IP65 and IP67 when plugged and screwed down (EN 60529)                  |
| Rated surge voltage           | 1.5 kV                                                                  |
| Commercial data               |                                                                         |
| country of origin             | DE                                                                      |
| customs tariff number         | 85366990                                                                |
| EAN                           | 4048879144773                                                           |
| eClass                        | 27143423                                                                |
| Packaging unit                | 1                                                                       |
| Sketch                        |                                                                         |