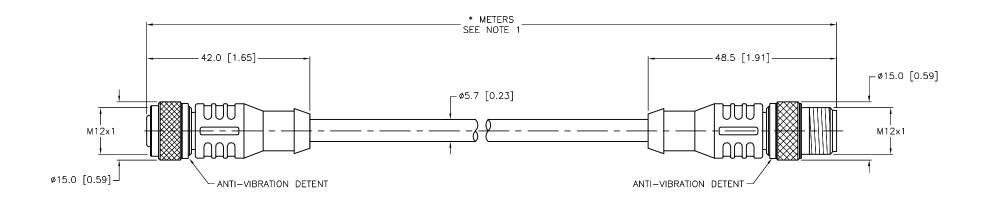

| CABLE LENGTH                 | TOLERANCE *                                                                 |  |  |  |  |
|------------------------------|-----------------------------------------------------------------------------|--|--|--|--|
| ALL LENGTHS                  | + 4% (OR 50mm) OF LENGTH<br>- 0% (OR 0mm) OF LENGTH<br>WHICHEVER IS GREATER |  |  |  |  |
| STRIP LENGTH                 | TOLERANCE *                                                                 |  |  |  |  |
| 0-7mm                        | ±0.5mm                                                                      |  |  |  |  |
| 8-29mm                       | ±1.0mm                                                                      |  |  |  |  |
| 30-49mm                      | ±2.0mm                                                                      |  |  |  |  |
| 50-69mm                      | ±3.0mm                                                                      |  |  |  |  |
| 70-100mm                     | ±4.0mm                                                                      |  |  |  |  |
| OVER 100mm                   | ±5.0mm                                                                      |  |  |  |  |
| * UNLESS OTHERWISE SPECIFIED |                                                                             |  |  |  |  |

- 1. "\*" INDICATES CABLE LENGTH IN METERS. CONTACT TURCK TO ORDER SPECIFIC LENGTHS.
- 2. "/S2501" DESIGNATES RFID CABLE WITH PVC JACKET AND BLACK OVERMOLD. USE "C" SIZE BODIES FOR EUROFAST CONNECTORS.
- 3. "/S1587" DESIGNATES WELDLIFE CABLE (ENDUROFLEX).