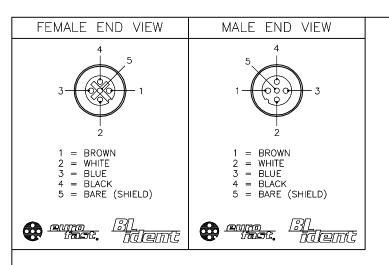

|  | SPECIFICATIONS                    |                                            |  |  |
|--|-----------------------------------|--------------------------------------------|--|--|
|  | CONTACT CARRIER MATERIAL          | TPU OR NYLON                               |  |  |
|  | MOLDED HEAD MATERIAL/COLOR        | TPU/BLACK                                  |  |  |
|  | CONTACT MATERIAL/PLATING          | BRASS/GOLD                                 |  |  |
|  | COUPLING NUT MATERIAL/PLATING     | BRASS/NICKEL                               |  |  |
|  | RATED CURRENT [A]                 | 4.0 A                                      |  |  |
|  | RATED VOLTAGE [V]                 | 250 V                                      |  |  |
|  | OUTER CABLE JACKET MATERIAL/COLOR | TPE/YELLOW                                 |  |  |
|  | CONDUCTOR INSULATION MATERIAL     | PVC                                        |  |  |
|  | NUMBER OF CONDUCTORS [AWG]        | 2x22 AWG, 2x24 AWG, 24 AWG DRAIN           |  |  |
|  | SHIELDING                         | ALUM./POLYESTER FOIL & TINNED-COPPER BRAID |  |  |
|  | TEMPERATURE RANGE                 | -40°C to +105°C (-40°F to +221°F)          |  |  |
|  | PROTECTION CLASS                  | MEETS NEMA 1,3,4,6P AND IEC IP68           |  |  |
|  |                                   |                                            |  |  |