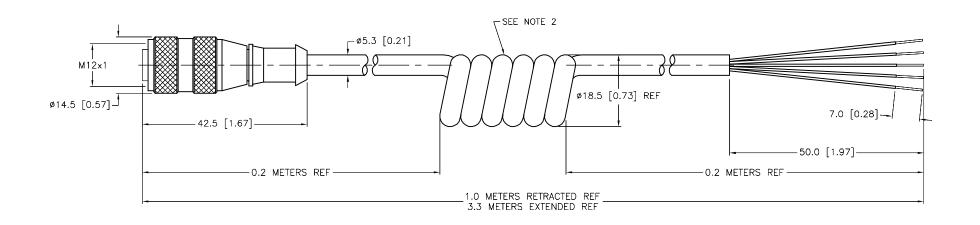

| SPECIFICATIONS                |                                   |
|-------------------------------|-----------------------------------|
| CONTACT CARRIER MATERIAL      | NYLON OR TPU                      |
| MOLDED HEAD MATERIAL/COLOR    | TPU/YELLOW                        |
| CONTACT MATERIAL/PLATING      | BRASS/GOLD                        |
| COUPLING NUT MATERIAL/PLATING | BRASS/NICKEL                      |
| RATED CURRENT [A]             | 4.0 A                             |
| RATED VOLTAGE [V]             | 250 V                             |
| OUTER JACKET MATERIAL/COLOR   | TPU/GRAY                          |
| CONDUCTOR INSULATION MATERIAL | PVC                               |
| NUMBER OF CONDUCTORS [AWG]    | 5x22 AWG                          |
| TEMPERATURE RANGE             | -40°C to +90°C (-40°F to +194°F)  |
| PROTECTION CLASS              | NEMA 1,3,4,6P AND IEC IP68, IP69K |