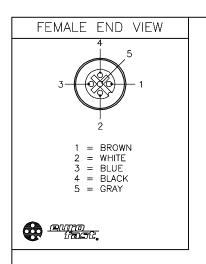

| SPECIFICATIONS                |                                   |
|-------------------------------|-----------------------------------|
| CONTACT CARRIER MATERIAL      | NYLON OR TPU                      |
| MOLDED HEAD MATERIAL/COLOR    | TPU/YELLOW                        |
| CONTACT MATERIAL/PLATING      | BRASS/GOLD                        |
| COUPLING NUT MATERIAL/PLATING | BRASS/NICKEL                      |
| RATED CURRENT [A]             | 4.0 A                             |
| RATED VOLTAGE [V]             | 250 V                             |
| OUTER JACKET MATERIAL/COLOR   | TPU/GRAY                          |
| CONDUCTOR INSULATION MATERIAL | PVC                               |
| NUMBER OF CONDUCTORS [AWG]    | 5x22 AWG                          |
| TEMPERATURE RANGE             | -40°C to +90°C (-40°F to +194°F)  |
| PROTECTION CLASS              | NEMA 1,3,4,6P AND IEC IP68, IP69K |