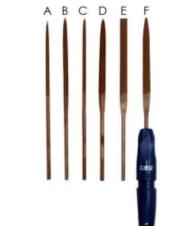

## **FEATURES**

- 6 various shaped Swiss pattern needle files
- Durable and easy to use
- Ergonomic interchangeable handle
- Perfect for small and delicate applications
- Used in deburring, fixing chipped glass, mirror, tile and ceramics

## **General Specifications**

| File Type        | Needle File Set                              |
|------------------|----------------------------------------------|
| Cut Type         | Second Cut                                   |
|                  | Round, Triangular, Square, Half Round, Hand, |
| Content          | Flat/Warding                                 |
| Number of Pieces | 6                                            |

## Mechanical Specifications

| File Length | 165mm |
|-------------|-------|
|             |       |

Set Contents:

| Shape        | See Picture | Width x Thickness |
|--------------|-------------|-------------------|
| Round        | Α           | 4mm dia.          |
| Triangular   | В           | 5.2mm             |
| Square       | С           | 3.5mm             |
| Half Round   | D           | 7.2 x 2.5mm       |
| Hand         | E           | 7.5 x 1.9mm       |
| Flat/Warding | F           | 7.5 x 1.9mm       |