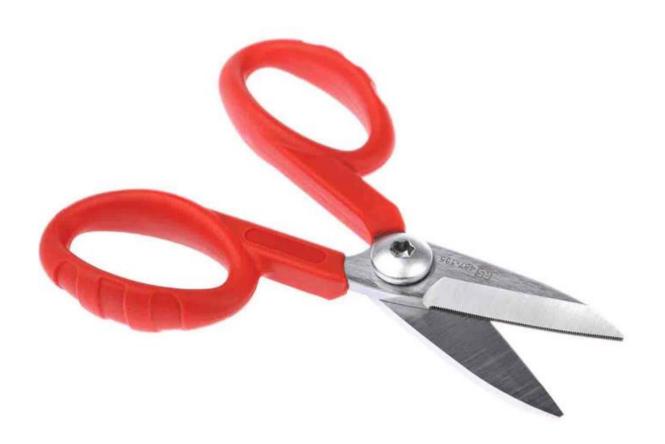

## 138 MM FIBER OPTIC "KEVLAR" CUTTER

Stock number: 487-135

MATERIAL:HIGH CARBON MOLYBDENUM

VANADIUM STEEL SHEET(AUS-X)FOR SHEARS BLADE,(SCM435)BOLT&LOCK NUT

AND NYLON INJECTION HANDLE

FINISH:HOLLOW GROUNDING CUTTING EDGE

FULLY POLISH FINISH FOR WHOLE BODY

HARDNESS:VACUUM HEAT TREATED TO HRC:60~62

(SCISSORS BLADES)& CUTTING EDGES

HV:1200(ABOVE)

## CONTENTS:

BLADE-3.2MM

1PC-138MM(5-1/2") HEAVY-DUTY FIBER OPTIC"KEVLAR"

UTILITY SHEARS WITH RED COLOR(NYLON WITH
35% FIBERGLASS) INJECTION HANDLE

(OVERALL LENGTH-138MM)

MICRO-SERRATION CUTTING

LENGTH-42.0MM(1-5/8") AND THICKNESS OF