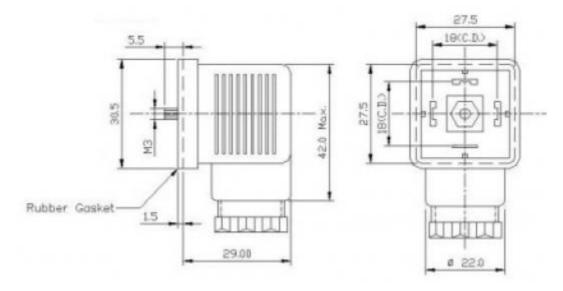

Socket Type: Type A
DC V Range: 12,24, 48
Mounting: M3 Screw
Material For Rubber Gasket: Nitril / Silicon

Material Body: Polycarbonate

Gland Size: PG-9

Body Colours: Transparent Body

Contact Resistance (Initial): 20 m Ohms max. (Initial)
Current Caring Parts: Copper Alloy, Tin plated

# **Unit mm**