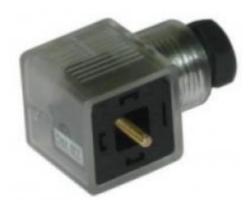

# **DIN Connector Sockets, ME - 209/SL-\***

RS Stock number 811-8272

### **Specifications:**

Connection Type: 2 Pole + Earth

Voltage: 12 VDC / 24 VDC / 48 VDC / 110 VDC /

250 VDC / 110 VAC / 250 VAC

Approvals: N.A. Standard: N.A.

Mounting: Screw-type

Type: ME-Socket - Illuminated

Socket Type: Type A
DC V Range: 12,24, 48
Mounting: M3 Screw
Material For Rubber Gasket: Nitril / Silicon

Material Body: Polycarbonate

Gland Size: PG-9

Body Colours: Transparent Body

Contact Resistance (Initial): 20 m Ohms max. (Initial)
Current Caring Parts: Copper Alloy, Tin plated