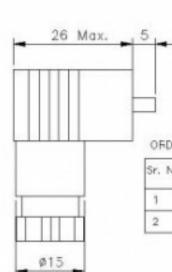

## Datasheet DIN Connector Sockets

BASIC DIMENSIONS

OFDERING CODE

| Sr. No. | Gland Size | Connection Type | Code        |
|---------|------------|-----------------|-------------|
| 1       | PG-7       | 2P + E          | MEM-207/S-8 |
| 2       | PG-7       | 3P + E          | MEM-307/S-8 |