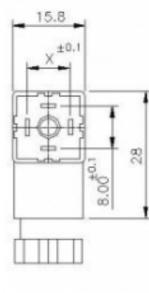

## Datasheet DIN Connector Sockets

BASIC DIMENSIONS

OFDERING CODE

| Sr. No. | Gland Size | Connection Type | Code        |
|---------|------------|-----------------|-------------|
| 1       | PG-7       | 2P + E          | MEM-207/S-8 |
| 2       | PG-7       | 3P + E          | MEM-307/S-8 |