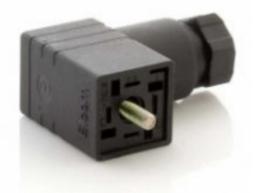

## **Specifications**

| Connection Type:                     | 2Pole + Earth                                       |  |
|--------------------------------------|-----------------------------------------------------|--|
| Voltage:                             | 250V AC                                             |  |
| Approvals:                           | N.A.                                                |  |
| Standard:                            | N.A.                                                |  |
| Mounting:                            | Screw-type                                          |  |
| Туре:                                | MEM -Socket (Micro DIN Connector) - Non-illuminated |  |
| Socket Type:                         | Туре С                                              |  |
| Mounting:                            | M2.5 Screw                                          |  |
| Material For Rubber Gasket:          | Nitril / Silicon                                    |  |
| Material Body:                       | Nylon-6 GF                                          |  |
| Gland Size:                          | PG-7                                                |  |
| Body Colours:                        | Black / Gray                                        |  |
| Contact Resistance (Initial):        | 20 m Ohms max.                                      |  |
| Current Caring Parts:                | Copper Alloy, Tin plated                            |  |
| Permissible Temp. With/Without Load: | 0°C to 90°C                                         |  |
| Rating:                              | 6A, 250VAC                                          |  |
| Terminals:                           | Screw-type                                          |  |
| H. V. Breakdown Test:                | 2 KV AC For 1 Minute .                              |  |
| Insulation Resistance:               | 100 M Ohms min.                                     |  |