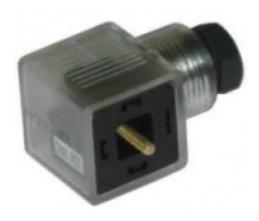

## **DIN Connector Sockets, ME - 211/SL-\***

RS Stock number 811-8317

## **Specifications:**

**Connection Type:** 2 Pole + Earth

12 VDC / 24 VDC / 48 VDC / 110 VDC / Voltage:

250 VDC / 110 VAC / 250 VAC

N.A. Approvals: N.A. Standard:

Mounting: Screw-type

Type: ME-Socket - Illuminated

Socket Type: Type A DC V Range: 12,24,48 M3 Screw Mounting: Nitril / Silicon Material For Rubber Gasket: Polycarbonate

Material Body: Gland Size: PG-11

**Body Colours:** Transparent Body

Contact Resistance (Initial): 20 m Ohms max. (Initial) **Current Caring Parts:** Copper Alloy, Tin plated