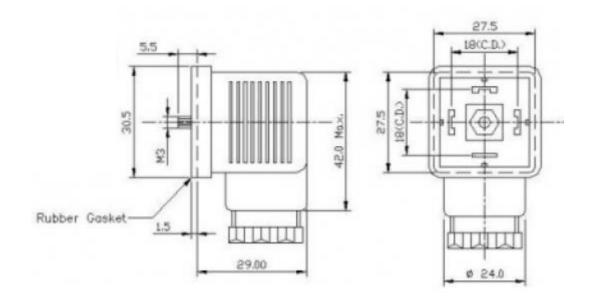

# **DIN Connector Sockets, ME - 211/SL-\***

RS Stock number 811-8317



## **Specifications:**

**Connection Type:** 2 Pole + Earth

12 VDC / 24 VDC / 48 VDC / 110 VDC / Voltage:

250 VDC / 110 VAC / 250 VAC

N.A. Approvals: N.A. Standard:

Mounting: Screw-type

Type: ME-Socket - Illuminated

Socket Type: Type A DC V Range: 12,24,48 M3 Screw Mounting: Nitril / Silicon Material For Rubber Gasket: Polycarbonate

Material Body: Gland Size: PG-11

**Body Colours:** Transparent Body

Contact Resistance (Initial): 20 m Ohms max. (Initial) **Current Caring Parts:** Copper Alloy, Tin plated

0°C to 90°C Permissible Temp. With/Without Load:

10A 110VAC, 230VAC Rating:

Terminals: Screw-type

H. V. Breakdown Test: 2KV AC For 1 Minute. **Insulation Resistance:** 100 M Ohms min.





## **Unit mm**