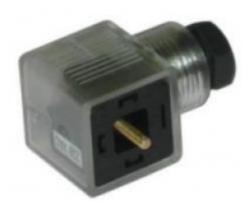

# **DIN Connector Sockets, ME - 209/SL-\***

RS Stock number 811-8275

### **Specifications:**

Connection Type: 2 Pole + Earth

Voltage: 12 VDC / 24 VDC / 48 VDC / 110 VDC /

250 VDC / 110 VAC / 250 VAC

Approvals: N.A. Standard: N.A.

Mounting: Screw-type

Type: ME-Socket - Illuminated

Socket Type: Type A
DC V Range: 12,24, 48
Mounting: M3 Screw
Material For Rubber Gasket: Nitril / Silicon

Material Body: Polycarbonate

Gland Size: PG-9

Body Colours: Transparent Body

Contact Resistance (Initial): 20 m Ohms max. (Initial)
Current Caring Parts: Copper Alloy, Tin plated