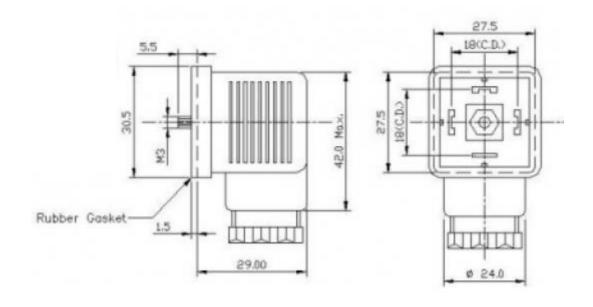

atasheet**

## **DIN Connector Sockets, ME - 211/SL-\***

RS Stock number 811-8310



## **Specifications:**

Connection Type: 2 Pole + Earth

Voltage: 12 VDC / 24 VDC / 48 VDC / 110 VDC /

250 VDC / 110 VAC / 250 VAC

Approvals: N.A. Standard: N.A.

Mounting: Screw-type

Type: ME-Socket - Illuminated

Socket Type: Type A
DC V Range: 12,24, 48
Mounting: M3 Screw
Material For Rubber Gasket: Nitril / Silicon

Material Body: Polycarbonate

Gland Size: PG-11

Body Colours: Transparent Body

Contact Resistance (Initial): 20 m Ohms max. (Initial)
Current Caring Parts: Copper Alloy, Tin plated

Permissible Temp. With/Without Load: 0°C to 90°C

Rating: 10A 110VAC, 230VAC

Terminals: Screw-type

H. V. Breakdown Test: 2KV AC For 1 Minute . Insulation Resistance: 100 M Ohms min.





## **Unit mm**