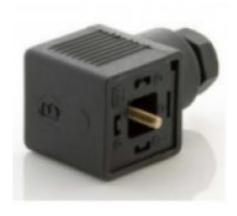

## **DIN Connector Sockets, ME - 209/S**

RS Stock number 811-8266

## **Specifications:**

Connection Type: 2 Pole + Earth

Voltage: 250V AC

Approvals: N.A Standard: N.A.

Mounting: Screw-type

Type: ME-Socket - Non-illuminated

Socket Type: Type A

Mounting: M3 Screw