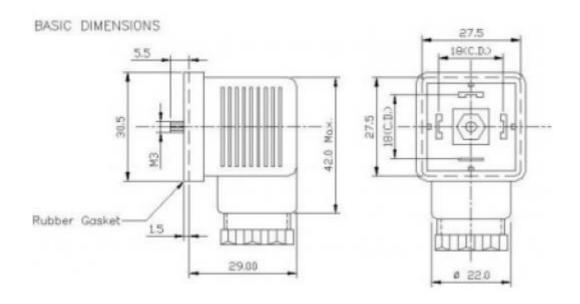

## **Datasheet**

## **DIN Connector Sockets, ME - 209/S**

RS Stock number 811-8266



## **Specifications:**

Connection Type: 2 Pole + Earth

Voltage: 250V AC

Approvals: N.A Standard: N.A.

Mounting: Screw-type

Type: ME-Socket - Non-illuminated

Socket Type: Type A

Mounting: M3 Screw

Material For Rubber Gasket: Nitril / Silicon

Material Body: Nylon-6 GF

Gland Size: PG-9

Body Colours: Black, Grey

Contact Resistance (Initial): 20 m Ohms max.

Current Caring Parts: Copper Alloy, Tin plated

Permissible Temp. With/Without Load: 0°C to 90°C

Rating: 10A, 250VAC

Terminals: Screw-type

H. V. Breakdown Test: 2KV AC For 1 Minute . Insulation Resistance: 100 M Ohms min.





## **Unit mm**