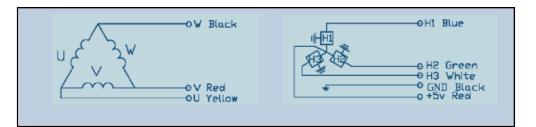

## **Data Sheet** BRUSHLESS MOTOR

RS stock number 536-6024

| Specifications                           |          |
|------------------------------------------|----------|
| Model                                    | 536-6024 |
| No of Poles                              | 8        |
| No of Phase                              | 3        |
| Rated Voltage (V)                        | 24       |
| Rated Speed (RPM)                        | 4000     |
| Rated Torque (Nm)                        | 0.0625   |
| Max Peak Torque (Nm)                     | 0.19     |
| Torque Constant (Nm/A)                   | 0.035    |
| Terminal Resistance (Ohm)                | 1.8      |
| Line to Line Inductance (mH)             | 2.23     |
| B.E.M.F At Nominal Speed (Vrms)          | 14.8     |
| Max Peak Current (A)                     | 5.4      |
| Length (mm)                              | 41       |
| Rotor Inertia (Kgm² x 10 <sup>-6</sup> ) | 24       |
| Mass (Kg)                                | 0.3      |