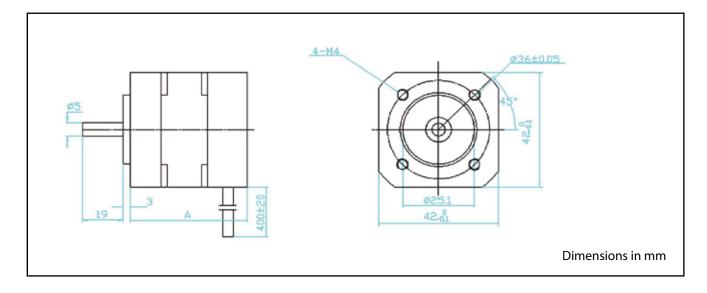

## **Data Sheet** BRUSHLESS MOTOR

RS stock number 536-6024

| Specifications                           |          |
|------------------------------------------|----------|
| Model                                    | 536-6024 |
| No of Poles                              | 8        |
| No of Phase                              | 3        |
| Rated Voltage (V)                        | 24       |
| Rated Speed (RPM)                        | 4000     |
| Rated Torque (Nm)                        | 0.0625   |
| Max Peak Torque (Nm)                     | 0.19     |
| Torque Constant (Nm/A)                   | 0.035    |
| Terminal Resistance (Ohm)                | 1.8      |
| Line to Line Inductance (mH)             | 2.23     |
| B.E.M.F At Nominal Speed (Vrms)          | 14.8     |
| Max Peak Current (A)                     | 5.4      |
| Length (mm)                              | 41       |
| Rotor Inertia (Kgm² x 10 <sup>-6</sup> ) | 24       |
| Mass (Kg)                                | 0.3      |