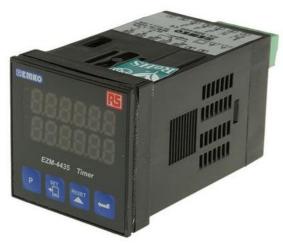

## Single Time Delay Relay, SPDT, SPDT, 24 V ac/dc

## RS Stock number 808-6623

| Contact Configuration         | SPDT                    |
|-------------------------------|-------------------------|
| Current Maximum               | 50 mA                   |
| Depth                         | 48mm                    |
| Length                        | 95.5mm                  |
| Maximum Operating Temperature | +50°C                   |
| Maximum Voltage               | 24 V ac/dc              |
| Minimum Operating Temperature | 0°C                     |
| Mode of Operation             | One Shot                |
| Mounting Type                 | Panel                   |
| Number of Timer Functions     | Single                  |
| Power Supply                  | External                |
| Supply Voltage                | 24 V ac/dc              |
| Switch Configuration          | SPDT                    |
| Time Increment                | Hours, Minutes, Seconds |
| Width                         | 48mm                    |
|                               |                         |