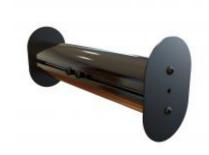

## Cable Spool FRCMSPOOL Series

For use on FRCM44U Series of Cable Managers

## **Features**

- · Cable spools attach quickly using tooless mounts at rear of manager.
- Spool provides 1.25" bend radius provides proper cable support and bend radius for more efficient data transmission.
- Supports slack cables and facilitates storage and routing of cable.
- Spool constructed of heavy duty extruded black anodized aluminum. End cap constructed of 16-gauge steel and is finished in durable black powder coat.
- · Mounts to FRCM vertical cabling managers.
- Two (2) units included in package (sold separately from vertical manager).