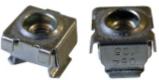

# 1/4-20 Nickel Square Hole Cage Nut 1421CND Series

**Note:** This product line will soon be discontinued as a stocked series. Available while quantities last. For alternative solution assistance, please **contact Hammond here** or call: USA (716) 630-7030, Canada and International (519) 822-2960.

#### **Features**

- 1/4-20 cage nuts for square hole punched panel rails
- Has the holding strength of a 1/4 20 nut
- Zinc plated

### **Specifications**

- Constructed of SAE 1050-1065 spring steel.
- Recommended torque spec 66.0 +/- 20% inch-lbs
- Maximum load rating will vary depending on rail mounting and cabinet load rating.