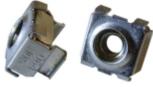

# 1/4-20 Nickel Square Hole Cage Nut 1421CND Series

**Note:** This product line will soon be discontinued as a stocked series. Available while quantities last. For alternative solution assistance, please **contact Hammond here** or call: USA (716) 630-7030, Canada and International (519) 822-2960.

#### **Features**

- 1/4-20 cage nuts for square hole punched panel rails
- Has the holding strength of a 1/4 20 nut
- Zinc plated

### **Specifications**

- Constructed of SAE 1050-1065 spring steel.
- Recommended torque spec 66.0 +/- 20% inch-lbs
- Maximum load rating will vary depending on rail mounting and cabinet load rating.