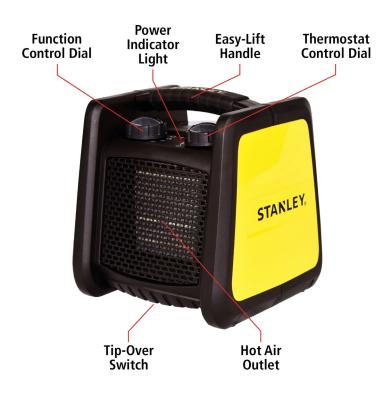

## **Product Description**

The STANLEY<sup>®</sup> electric fan heater has a 1500-watt capacity with two heat settings. This compact-sized heater is ideal for desks, workbenches, and anywhere in the home. This heater gives you quiet heat where you want it. The STANLEY electric fan heater is built of strong, long-lasting construction. It has a built-in handle and a portable, compact design. The whisper-quiet fan makes this heater perfect for work, home, or school.

## **Features and Benefits**

- TAKE IT WITH YOU: Comfortable built-in handle allows for easy carrying.
- WHISPER QUIET: Balanced fan pushes warm air without noise.
- LASTING QUALITY: Durable construction for any use.
- USE IT ANYWHERE: Six-foot power cord lets you put heat where you want it.
- FAN ONLY SETTING: Use the fan without the heat anytime.
- WARRANTY: 1-year limited warranty.