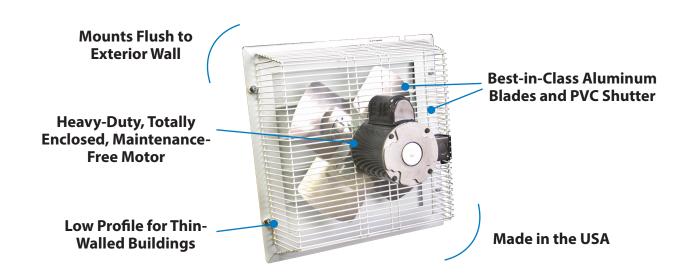

## Schaefer® SFT-1600 16" Direct Driver Shutter Style Exhaust Fan—1250 CFM, 1/10 HP, 115/230 Volt

- SMALL FOOTPRINT—Low profile for thinwalled buildings and where space is limited
- DURABLE—Aluminum blade and rugged PVC shutter for durability and longer life
- BEST-IN-CLASS—Heavy-duty totally enclosed and maintenance free motor
- Convenient—Mounts flush to the exterior wall
- 2-year limited warranty

## **Features and Benefits**

- Heavy-Duty metal, aluminum, and PVC construction
- Mounts flush to thin exterior walls
- 2-year limited warranty