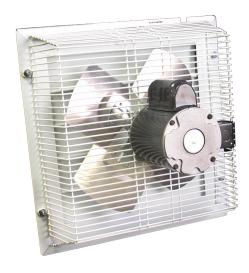

## Schaefer® SFT-1600 16" Direct Driver Shutter Style Exhaust Fan—1250 CFM, 1/10 HP, 115/230 Volt

- SMALL FOOTPRINT—Low profile for thinwalled buildings and where space is limited
- DURABLE—Aluminum blade and rugged PVC shutter for durability and longer life
- BEST-IN-CLASS—Heavy-duty totally enclosed and maintenance free motor
- Convenient—Mounts flush to the exterior wall
- 2-year limited warranty

## **Product Description**

Schaefer®'s shutter-style exhaust fan offers an energy efficient solution to meet low to medium exhaust airflow requirements. This exhaust fan works perfectly in thin-walled buildings requiring exhaust fans with a low profile such as greenhouses.

## **Features and Benefits**

- Heavy-Duty metal, aluminum, and PVC construction
- Mounts flush to thin exterior walls
- 2-year limited warranty