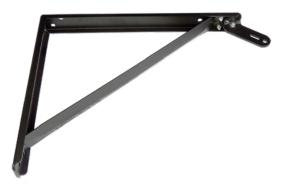

## Schaefer® WMTA30-B Adjustable Wall Fan Mount—Steel, 16" Depth, Up to 30" Fan Diameter

- HEAVY-DUTY—steel construction
- LEGENDARY—for use with Schaefer<sup>®</sup> fans up to 30" in diameter and weighing up to 75 pounds
- BEST-IN-CLASS—convenient fan mounting
- 2-year limited warranty

## **Product Description**

The Schaefer<sup>®</sup> WMTA30-B Adjustable Wall Fan Mount—Steel, 16" Depth, Up to 30" Fan Diameter provides you with convenient fan wall mounting for fans up 30 inches in diameter and weighing up to 75 pounds. The heavy-duty steel construction works to keep your fan secure. Includes a 2-year limited warranty.