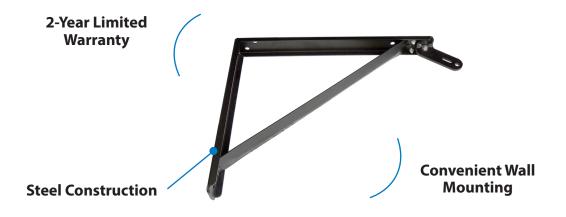

## Schaefer® WMTA24-B Adjustable Wall Fan Mount—Steel, 16" Depth, Up to 24" Fan Diameter

- HEAVY-DUTY—steel construction
- LEGENDARY—for use with Schaefer<sup>®</sup> fans up to 24" in diameter and weighing up to 75 pounds
- BEST-IN-CLASS—convenient fan mounting
- 2-year limited warranty

## **Product Description**

The Schaefer<sup>®</sup> WMTA24-B Adjustable Wall Fan Mount—Steel, 16" Depth, Up to 24" Fan Diameter provides you with convenient fan wall mounting for fans up 24 inches in diameter and weighing up to 75 pounds. The heavy-duty steel construction works to keep your fan secure. Includes a 2-year limited warranty.

## **Features and Benefits**

- Steel construction
- Convenient wall mounting
- 2-year limited warranty