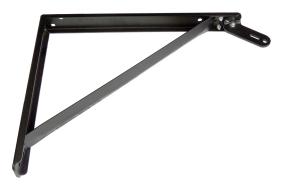

## Schaefer® WMTA24-B Adjustable Wall Fan Mount—Steel, 16" Depth, Up to 24" Fan Diameter

- HEAVY-DUTY—steel construction
- LEGENDARY—for use with Schaefer<sup>®</sup> fans up to 24" in diameter and weighing up to 75 pounds
- BEST-IN-CLASS—convenient fan mounting
- 2-year limited warranty

## **Product Description**

The Schaefer<sup>®</sup> WMTA24-B Adjustable Wall Fan Mount—Steel, 16" Depth, Up to 24" Fan Diameter provides you with convenient fan wall mounting for fans up 24 inches in diameter and weighing up to 75 pounds. The heavy-duty steel construction works to keep your fan secure. Includes a 2-year limited warranty.

## **Features and Benefits**

- Steel construction
- Convenient wall mounting
- 2-year limited warranty