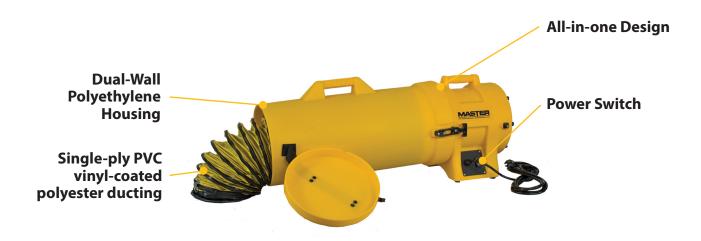

## **Features and Benefits**

- Yellow for high visibility and increased safety
- 25' Single-ply PVC vinyl-coated polyester ducting included
- Lightweight for easy portability and stackable to save storage space
- Industry-leading dual-wall polyethylene housing
- 1-year limited warranty