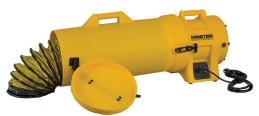

## Master MB-P0813-DC25 8" All-in-One Confined Space Ventilator —930 CFM, 1/3 HP, 115 Volt

- Rugged poly housing for durability
- Powerful airflow up to 930 CFM
- Low power consumption for energy efficiency
- Yellow housing for high visibility and safety
- All-in-one design, comes with 25' of ducting
- 1-year limited warranty

## **Product Description**

The Master® MB-P0813-DC25 all-in-one ventilator, with included ducting and duct canister, will deliver fresh air to any area in need. Whether you need fresh air for work in an enclosed space, to cool off a hot basement, or if you need extended mold and mildew remediation, our ventilators are the ideal solution. All Master ventilators and ducting are built to endure over time, with heavy-duty construction and an ergonomic, portable design.