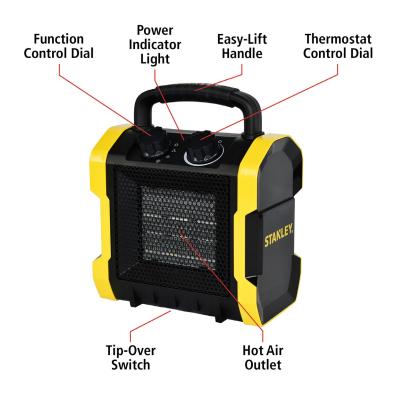

## **Features and Benefits**

- TAKE IT WITH YOU: Comfortable built-in WARRANTY: 1-year limited • • handle allows for easy carrying. warranty. WHISPER QUIET: Balanced fan pushes warm • air without noise. LASTING QUALITY: Durable construction for ٠ any use. USE IT ANYWHERE: Six-foot power cord lets ٠ you put heat where you want it. FAN ONLY SETTING: Use the fan without the •
- heat anytime. SAFETY: Tip-over switch ٠