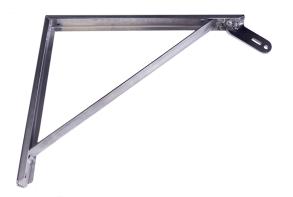

## Schaefer® WMTA30-SS Adjustable Wall Fan Mount—Stainless Steel, 19" Depth, Up to 30" Fan Diameter

- HEAVY-DUTY—stainless-steel construction
- LEGENDARY—for use with Schaefer® fans up to 30" in diameter and weighing up to 75 pounds
- BEST-IN-CLASS—convenient fan mounting
- 2-year limited warranty

## **Product Description**

The Schaefer® WMTA30-SS Adjustable Wall Fan Mount—Stainless Steel, 19" Depth, Up to 30" Fan Diameter provides you with convenient fan wall mounting for fans up 30 inches in diameter and weighing up to 75 pounds. The heavy-duty stainless-steel construction works to keep your fan secure. Includes a 2-year limited warranty.