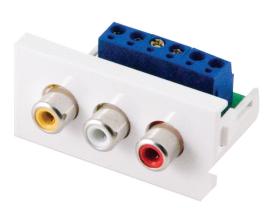

## **Triple Gang 3-Way Female RCA Faceplate**

Stock No: **768-4223** 

## **Technical Specifications:**

| Model:               | 768-4223:      |
|----------------------|----------------|
| Size                 | Triple Gang    |
| Number of Connectors | 3              |
| Type of Connectors   | RCA            |
| Gender               | Female         |
| Dimensions           | 35 x 25 x 50mm |
| Height               | 50mm           |
| Length               | 35mm           |
| Width                | 25mm           |

## **Features & Benefits:**

- Phono to Screw Terminals
- RCA Phono Snap-in Module
- Screw Terminals to the rear

Simply snaps into place in (50mm) Faceplates. The 768-4223 is a 50mm Snap-in Module featuring RCA Phono Connectors on the front of the module and screw terminals to the rear. Manufactured in high quality ABS plastic.