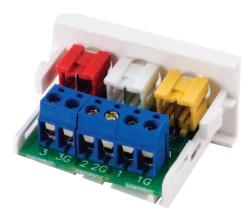

## **Features & Benefits:**

- Phono to Screw Terminals
- RCA Phono Snap-in Module
- Screw Terminals to the rear

Simply snaps into place in (50mm) Faceplates. The 768-4223 is a 50mm Snap-in Module featuring RCA Phono Connectors on the front of the module and screw terminals to the rear. Manufactured in high quality ABS plastic.