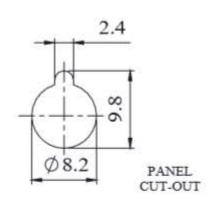

### **Product Description**

Rigid panel mounting socket retained in place by a nut which accepts 4mm diameter plugs. Is suitable for panels up to 13.5mm thick. Connection is via solder tag although a solder bucket version is available.

### **Mechanical Specifications**

| Length                         | 28.5mm     |
|--------------------------------|------------|
| <b>Maximum Panel Thickness</b> | 13.5mm MAX |