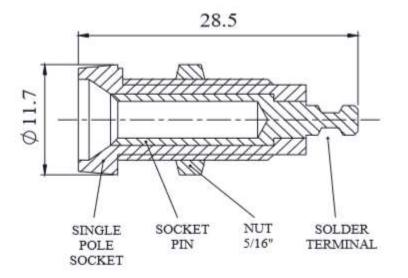

### **Product Description**

Rigid panel mounting socket retained in place by a nut which accepts 4mm diameter plugs. Is suitable for panels up to 13.5mm thick. Connection is via solder tag although a solder bucket version is available.

### **Mechanical Specifications**

| Length                         | 28.5mm     |
|--------------------------------|------------|
| <b>Maximum Panel Thickness</b> | 13.5mm MAX |

| MATERIAL                    |                      |
|-----------------------------|----------------------|
| INSULATING SHELL            | POLYPROPYLENE        |
| SOCKET                      | BRASS, SILVER PLATED |
| NUT                         | BRASS, NICKEL PLATED |
| ELECTRICAL                  |                      |
| RATED CURRENT               | 10A                  |
| RATED VOLTAGE               | 50V                  |
| NOMINAL WORKING VOLTAGE     | 250 VOLTS R.M.S      |
| CONTACT RESISTANCE          | 10mΩ                 |
| TEMPERATURE                 | +147°C to -20°C      |
| RECOMMENDED TEMPERATURE     | 10A @ 55°C           |
| MECHANICAL                  |                      |
| RECOMMENDED TORQUE          | 0.4Nm MAX            |
| RECOMMENDED PANEL THICKNESS | 13.5mm MAX           |