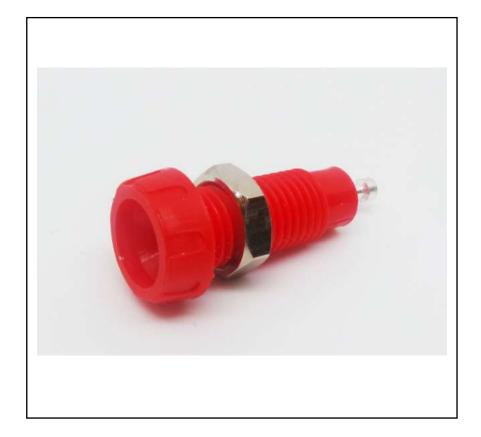

### **Product Description**

Rigid panel mounting socket retained in place by a nut which accepts 4mm diameter plugs. Is suitable for panels up to 13.5mm thick. Connection is via solder tag although a solder bucket version is available.

### **General Specifications**

| Туре             | Panel Mounting Socket |  |
|------------------|-----------------------|--|
| Colour           | Red                   |  |
| Gender           | Female                |  |
| Contact Material | Brass                 |  |
| Contact Plating  | Silver Plated         |  |