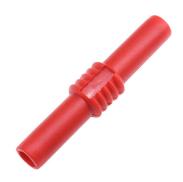

## Datasheet 4MM BANANA SOCKET NICKEL PLATED RED

Stock No: 42515-7-102-4-R

## **Technical Specifications:**

| Model:              | 42515-7-102-4-R: |
|---------------------|------------------|
| Length              | 42mm             |
| Contact Material    | Brass            |
| Insulation Material | PVC              |
| Current Rating      | 19A              |
| Voltage Rating      | 30VAC-60VDC      |
| Contact Plating     | Nickel plated    |
| Colour              | Red              |
| Gender              | Female           |
| Termination Method  | Transfer         |

## Features & Benefits:

- Female Socket Banana Connector
- Colour = Red
- Supplied in Bags of 5

RS Pro brings you a comprehensive range of quality 2.6 and 4MM banana terminations. Incorporating Plugs, Sockets, Terminal posts and Fork connections. The range also encompasses Low Profile, Gold and Dual termination. Bananna connections are frequently used to terminate patch cords for test equipment, Audio leads and many test and installation applications.