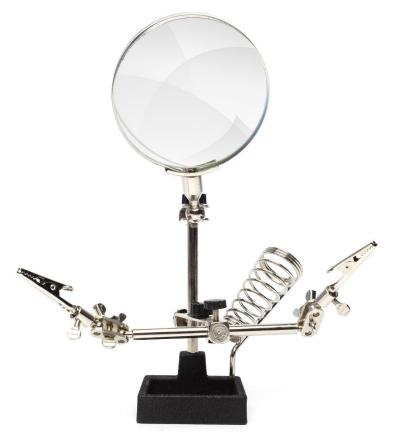

## Product details:

This versatile work holder provides stability and magnification, allowing you to work hands free with precision. Ideal for electronics, craft and model building.

Features large 90mm diameter 3x magnification lens for close-up work & adjustable joints with crocodile clips that hold parts securely at any angle. The heavy weight base keeps everything stable and includes a tray to hold small components plus detachable soldering iron holder.

## Features & Benefits:

- 90mm (3.5") dia. lens, 3x mag.
- Secure & stable with heavy weight cast iron base
- Adjustable joints and clamps to position work at any angle
- Soldering iron holder & component tray in base