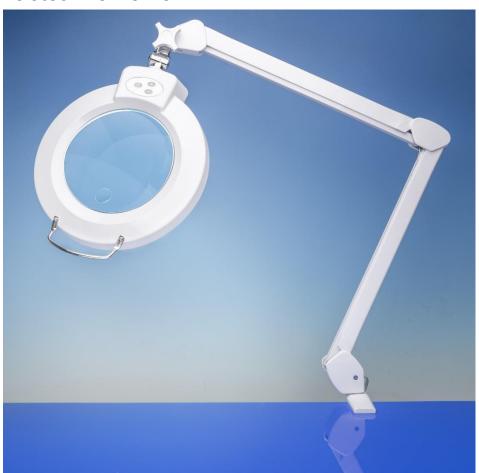

## **Product details:**

A professional grade inspection lamp with large 7"/175mm magnifier lens for greater coverage, meaning easier viewing with less adjustments. Features sturdy metal construction & covered arm for secure, steady lighting and easy positioning.

## Features & Benefits:

- 72 SMD LEDs with 90 CRI for improved colour rendering
- Shadow free light with no heat emission
- · Inbuilt dimmer switch
- Quality 175mm (7") lens
  - 3 dioptre (1.75x mag.) & inset 12 dioptre (4.0x mag.)
- Fixed handle for easy positioning
- Includes soft magnifier cover & table clamp