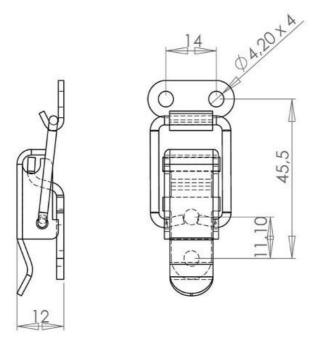

## **Specifications:**

Depth: 12 mm
Finish: Zinc Plated
Length: 50 mm
Material: Steel
Operating Tension: 25 kgf
Width: 22.4 mm

## **Dimensional Drawing:**

RS, Professionally Approved Products, gives you professional quality parts across all products categories. Our range has been testified by engineers as giving comparable quality to that of the leading brands without paying a premium price.