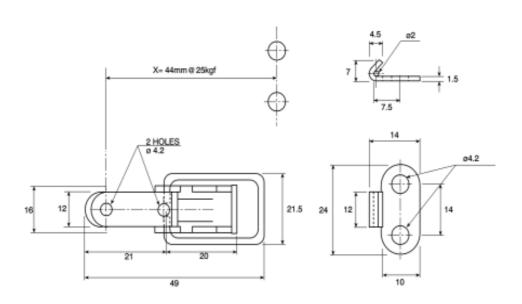

## **Description:**

A basic compact toggle latch.
Suitable for light duty applications.
M4 fixing for catch and latch.
25kgf operating tension.
Catch to latch distance 44mm.

## **Specifications:**

Depth: 12 mm
Finish: Zinc Plated
Length: 50 mm
Material: Steel
Operating Tension: 25 kgf
Width: 22.4 mm

## **Dimensional Drawing:**

RS, Professionally Approved Products, gives you professional quality parts across all products categories. Our range has been testified by engineers as giving comparable quality to that of the leading brands without paying a premium price.