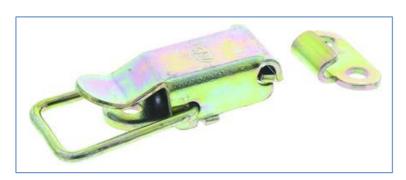

## **Description:**

A basic compact toggle latch.
Suitable for light duty applications.
M4 fixing for catch and latch.
25kgf operating tension.
Catch to latch distance 44mm.