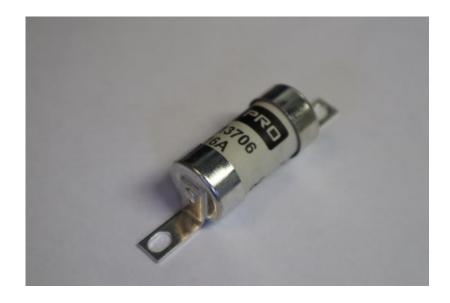

## RS PRO BS INDUSTRIAL FUSE-LINKS WITH BOLTED CONNECTIONS

RS Stock No.: 2213706, 2213707

RS Professionally Approved Products bring to you professional quality parts across all product categories. Our product range has been tested by engineers and provides a comparable quality to the leading brands without paying a premium price.

### **Bolted Tag Fuses**

#### **Product Description**

Type SSA fuse-links are for use in industrial installations and can be fitted into BS88 bolted fuse-holders and distribution fusegear.

Dimensions and current ratings of the type SSA Industrial Fuse-Links comply with the standardized requirements of IEC 60269-2 and BS 88-2. Additional types and current ratings are included in the range. SSA Industrial Fuse-Links can be fitted in Boltin Fuse-Holders or suitable fusegear.

#### **General Specifications**

| Current Rating | 16 A                |
|----------------|---------------------|
| Fuse Size      | A2                  |
| Voltage Rating | 250 V dc, 690 V ac  |
| Fuse Standard  | IEC 60269-2/BS 88-2 |
| Fixing Centres | 73 mm               |
| Tag Width      | 9 mm                |
| Overall Length | 86 mm               |
| Body Diameter  | 22 mm               |
| Body Length    | 49 mm               |
|                |                     |