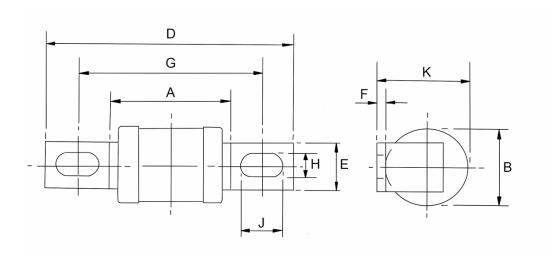

# **Bolted Tag Fuses**

| Voltage | Current | Fig | Dimensions in |      |      |      |      |      |      |      |      |
|---------|---------|-----|---------------|------|------|------|------|------|------|------|------|
| Rating  | Rating  | No. | millimetres   |      |      |      |      |      |      |      |      |
| (V)     | (A)     |     |               |      |      |      |      |      |      |      |      |
|         |         |     | Α             | В    | D    | E    | F    | G    | Н    | J    | K    |
|         |         |     | max.          | max. | max. | nom. | max. | nom. | nom. | min. | max. |
| 690     | 2-32    | 1   | 49            | 22   | 86   | 9    | 1.2  | 73   | 5.5  | 8    | 24   |