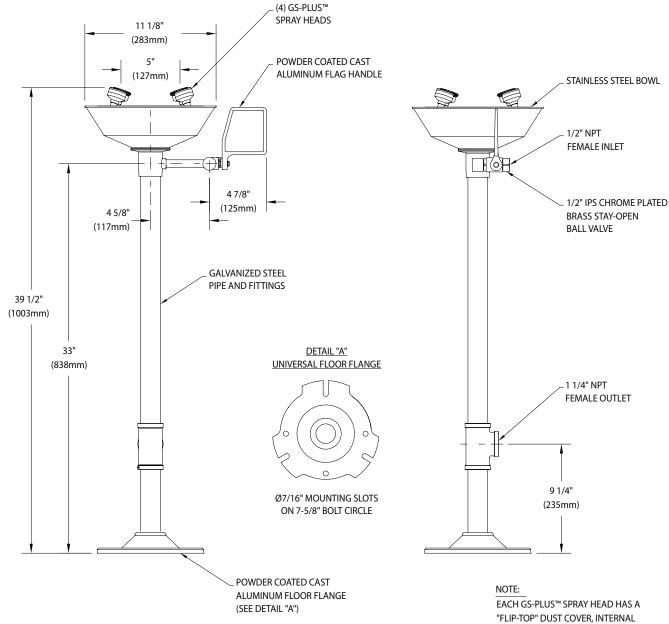

**Spray Head Assembly:** Four GS-Plus™ spray heads. Each head has a "flip top" dust cover, internal flow control and filter to remove impurities from the water flow.

**Valve:** 1/2" IPS chrome plated brass stay-open ball valve. Valve is US-made with chrome plated brass ball and PTFE seals.

Bowl: 11-1/8" diameter stainless steel (G1704) or 11-3/4" diameter orange ABS plastic (G1704P).

Pipe and Fittings: Schedule 40 galvanized steel. Furnished with orange polyethylene pipe covers for high visibility and corrosion resistance.

Supply: 1/2" NPT female inlet. Waste: 1-1/4" NPT female outlet.

Sign: ANSI-compliant identification sign.

**Quality Assurance:** Valve, bowl and spray head assembly is factory assembled and water tested prior to shipment.

EACH GS-PLUS™ SPRAY HEAD HAS A "FLIP-TOP" DUST COVER, INTERNAL FLOW CONTROL AND FILTER TO REMOVE IMPURITIES FROM THE WATER FLOW.