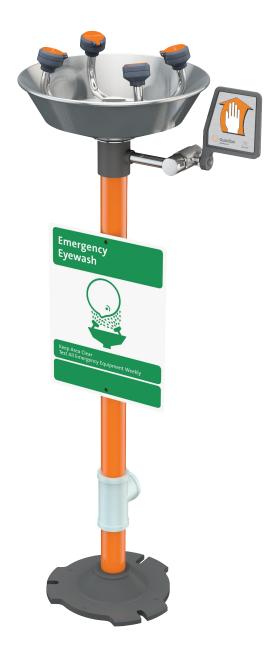

G1704 WideArea™ Eye/Face Wash, Pedestal Mounted, Stainless Steel Bowl G1704P WideArea™ Eye/Face Wash, Pedestal Mounted, Plastic Bowl

**Application:** Free standing, pedestal mounted WideArea™ eye/face wash. Four GS-Plus™ spray-type outlet heads deliver a flood of water over a wide area of coverage for complete rinsing of eyes and face.

Bowl: 11-1/8" diameter stainless steel (G1704) or 11-3/4" diameter orange ABS plastic (G1704P).

Pipe and Fittings: Schedule 40 galvanized steel. Furnished with orange polyethylene pipe covers for high visibility and corrosion resistance.

Supply: 1/2" NPT female inlet. Waste: 1-1/4" NPT female outlet.

Sign: ANSI-compliant identification sign.

**Quality Assurance:** Valve, bowl and spray head assembly is factory assembled and water tested prior to shipment.

## Sign Included

THIS SPACE FOR ARCHITECT/ENGINEER APPROVAL

Due to continuing product improvement, the information contained in this document is subject to change without notice. All dimensions are  $\pm$  1/4" (6mm). rev. 081018