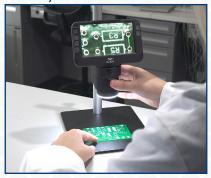

# Mighty Scope ClearVue All-In-One Digital Microscope

On Post Stand w/ Gliding Stage XYR

Mighty Scope ClearVue has a built in 5" high resolution LED screen and offers a magnification range of 8x -25x. The included rechargeable battery allows you to operate the microscope without a power supply for hours thus making it suitable for field projects. You can also connect this microscope to an external monitor via an HDMI output for viewing images on a larger screen. Images can be saved on the included Micro SD card. Can also be mounted onto a variety of stands to suit your application. Includes the Mighty Scope ClearVue Gliding Stage, with horizontal and vertical movement, as well as a rotating base. Ideal for smooth scanning of objects