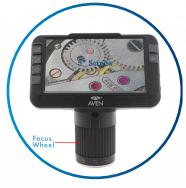

# Mighty Scope ClearVue All-In-One Digital Microscope

On Post Stand w/ Gliding Stage XYR

Mighty Scope ClearVue has a built in 5" high resolution LED screen and offers a magnification range of 8x -25x. The included rechargeable battery allows you to operate the microscope without a power supply for hours thus making it suitable for field projects. You can also connect this microscope to an external monitor via an HDMI output for viewing images on a larger screen. Images can be saved on the included Micro SD card. Can also be mounted onto a variety of stands to suit your application. Includes the Mighty Scope ClearVue Gliding Stage, with horizontal and vertical movement, as well as a rotating base. Ideal for smooth scanning of objects

## Mighty Scope ClearVue