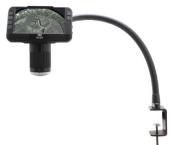

## Mighty Scope ClearVue on Flex Arm Stand w/ Table Clamp #26700-220-557

This arm easily bends and stays put in any position. Tilt, rotate, and position as needed

- 18" Steady Mobile Flex Arm
- 360° Swivel Head
- 2" Table Clamp