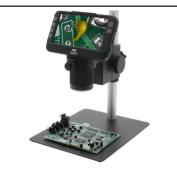

# Mighty Scope ClearVue All-In-One Digital Microscope

On Post Stand w/ Gliding Stage XYR

Mighty Scope ClearVue has a built in 5" high resolution LED screen and offers a magnification range of 8x -25x. The included rechargeable battery allows you to operate the microscope without a power supply for hours thus making it suitable for field projects. You can also connect this microscope to an external monitor via an HDMI output for viewing images on a larger screen. Images can be saved on the included Micro SD card. Can also be mounted onto a variety of stands to suit your application. Includes the Mighty Scope ClearVue Gliding Stage, with horizontal and vertical movement, as well as a rotating base. Ideal for smooth scanning of objects

#### Mighty Scope ClearVue on Post Stand #26700-220-MNT

- 7"x8.5" Metal Base
- Vertical adjustment along 10" Post