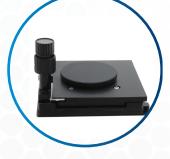

### Compact Gliding Stage XYR #26800B-479

- Smooth vertical and horizontal movement
- Built-in rotating stage
- Compact design  $(5.3 \times 4.7 \times 3.6 \text{ inch base})$
- Metal rack and pinion construction
- Designed to be used with optical and digital microscope systems