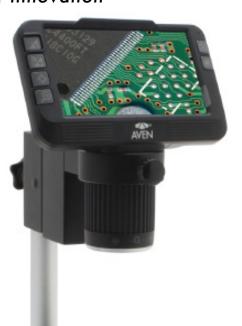

# Mighty Scope ClearVue All-In-One Digital Microscope

On Post Stand w/ Gliding Stage XYR

Mighty Scope ClearVue has a built in 5" high resolution LED screen and offers a magnification range of 8x -25x. The included rechargeable battery allows you to operate the microscope without a power supply for hours thus making it suitable for field projects. You can also connect this microscope to an external monitor via an HDMI output for viewing images on a larger screen. Images can be saved on the included Micro SD card. Can also be mounted onto a variety of stands to suit your application. Includes the Mighty Scope ClearVue Gliding Stage, with horizontal and vertical movement, as well as a rotating base. Ideal for smooth scanning of objects

#### Mighty Scope ClearVue w/ Gliding Stage

| Item #              | 26700-220-479                                                                                                                                                                                                                              |
|---------------------|--------------------------------------------------------------------------------------------------------------------------------------------------------------------------------------------------------------------------------------------|
| Magnification       | 8x-25x   40x-120x (on 24" Monitor)                                                                                                                                                                                                         |
| Effective Pixels    | 1920(H) x 1080(V)                                                                                                                                                                                                                          |
| Image Sensor        | 2M CMOS Sensor                                                                                                                                                                                                                             |
| Working Dist.       | 45mm-95mm                                                                                                                                                                                                                                  |
| Interface           | Mini USB - Type A / HDMI                                                                                                                                                                                                                   |
| PC Software         | EZImage X3                                                                                                                                                                                                                                 |
| Illumination        | Integrated Ring Light                                                                                                                                                                                                                      |
| Package<br>Contents | Mighty Scope ClearVue digital microscope, USB cable,<br>Power supply, Snap shot remote control, 32gb MicroSD<br>Card, 2600mAh 18650 Li-ion battery, User guide,<br>ClearVue Post Stand, Gliding Stage,<br>Free ezImageX3 software download |

## Mighty Scope ClearVue