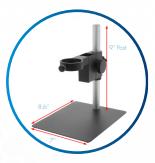

#### Mighty Scope ClearVue on Post Stand #26700-220-MNT

- 7"x8.5" Metal Base
- Vertical adjustment along 10" Post