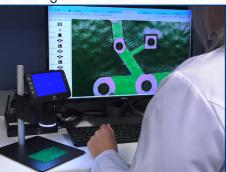

# Mighty Scope ClearVue All-In-One Digital Microscope

On Post Stand w/ Gliding Stage XYR

Mighty Scope ClearVue has a built in 5" high resolution LED screen and offers a magnification range of 8x -25x. The included rechargeable battery allows you to operate the microscope without a power supply for hours thus making it suitable for field projects. You can also connect this microscope to an external monitor via an HDMI output for viewing images on a larger screen. Images can be saved on the included Micro SD card. Can also be mounted onto a variety of stands to suit your application. Includes the Mighty Scope ClearVue Gliding Stage, with horizontal and vertical movement, as well as a rotating base. Ideal for smooth scanning of objects

#### Features:

- Compact All-in-one system
- Save high resolution image/video files directly to microSD card
- Enhances productivity eliminates eye strain and body fatigue
- 1080p Full HD Imaging at 60 FPS
- HDMI Output for additional monitor viewing
- ezImageX3 software download included
- 1080p Full HD Output
- 5" built-in HD screen