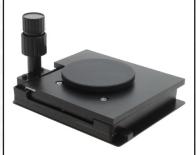

### Compact Gliding Stage XYR #26800B-479

- Smooth vertical and horizontal movement
- Built-in rotating stage
- Compact design  $(5.3 \times 4.7 \times 3.6 \text{ inch base})$
- Metal rack and pinion construction
- Designed to be used with optical and digital microscope systems