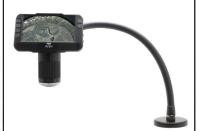

### Mighty Scope ClearVue on Flex Arm Stand w/ Magnetic Base #26700-220-558

This arm easily bends and stays put in any position. Tilt, rotate, and position as needed

- 18" Steady Mobile Flex Arm
- 360° Swivel Head
- 3" Magnetic Base