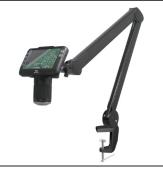

### Mighty Scope ClearVue on Spring Balanced Arm w/ Table Clamp #26700-220-559

This arm can be raised, lowered, and tilted as needed. The swivel motion makes it easy to move the ClearVue out of the way when not in use.

- Fully Covered Spring Balanced Arm
- Adjustable Tension Knob