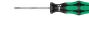

**Tangible ergonomics** 

The 2-component Kraftform handle allows high power transmission due to the non-slip, softer grip areas and high working speeds due to the hard grip areas, which allow a quick hand switch.