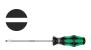

Application-specific mixture of workshop screwdrivers with normal long blade and especially small Stubby screwdrivers with short blade for hard to reach areas. The 2-component Kraftform handle with its practical combination of hard and soft zones allows for a firm grip and precise working. The blades have all the benefits of Wera Bit technology. Special surface treatment of the blades for high corrosion protection and an optimum fit in the screw head. The hexagonal roller guard prevents annoying rolling away of bits in the workplace.

## 300/7 Mix 2 Screwdriver set, 7 pieces

334

Kraftform Plus – Series 300

Set contents:

355 PZ Stubby 05008853001 1 x PZ 1 x 25 mm 1 x PZ 2 x 25 mm 05008854001

05110010001 1 x 1.2 x 6.5 x 150 mm

Long life

| 05009310001 | 1 |
|-------------|---|
| 05009317001 | 1 |
|             |   |