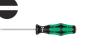

355 PZ

1 x PZ 1 x 80 mm 1 x PZ 2 x 200 mm

335 05110001001<sup>1)</sup> 05110007001 1) without Lasertip

1 x 0.5 x 3 x 80 mm 1 x 1 x 5.5 x 125 mm

Rack 05134001001 1 x 190 x 50 mm

Compact shape

With its compact handle shape and the short blade, the Kraftform Stubbies are particularly suitable for working in confined screwdriving situations.