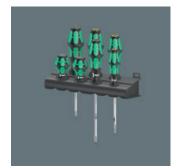

## 300/7 Mix 2 Screwdriver set, 7 pieces

334

Kraftform Plus – Series 300

Set contents:

355 PZ Stubby 05008853001 1 x PZ 1 x 25 mm 1 x PZ 2 x 25 mm 05008854001

05110010001 1 x 1.2 x 6.5 x 150 mm

Long life

| 05009310001 | 1 |
|-------------|---|
| 05009317001 | 1 |
|             |   |

## With useful plastic rack

Including useful rack for wellarranged storage of the screwdrivers.