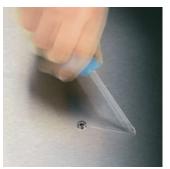

## Lasertip prevents slipping out

It happens time and time again that the tip slips out of the screw head when screwdriving, sometimes damaging valuable surfaces or even causing injury. The tips of the Wera Lasertip screwdrivers are microscopically roughened by means of a laser. This rough surface literally "bites" itself firmly into the screw head. Slipping out becomes a thing of the past.