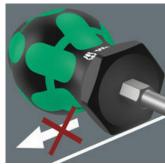

Kraftform Plus - Series 300

"Take it easy" Tool Finder

Non-roll feature

Screwdrivers with "Take it easy" tool finder: colour coding according to profile and size stamp.

The hexagonal non-roll feature prevents any rolling away at the workplace.