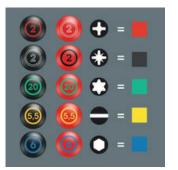

Kraftform Plus - Series 300

"Take it easy" Tool Finder

Non-roll feature

Screwdrivers with "Take it easy" tool finder: colour coding according to profile and size stamp.

The hexagonal non-roll feature prevents any rolling away at the workplace.