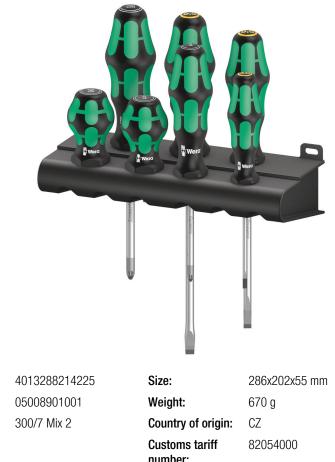

Kraftform Plus - Series 300

ASERTI

| EAN:            | 4013288214225 | Size:              | 286x202x55 mm |
|-----------------|---------------|--------------------|---------------|
| Part number:    | 05008901001   | Weight:            | 670 g         |
| Article number: | 300/7 Mix 2   | Country of origin: | CZ            |
|                 |               | Customs tariff     | 82054000      |

## 300/7 Mix 2 Screwdriver set, 7 pieces

334

Kraftform Plus – Series 300

Set contents:

355 PZ Stubby 05008853001 1 x PZ 1 x 25 mm 1 x PZ 2 x 25 mm 05008854001

05110010001 1 x 1.2 x 6.5 x 150 mm

Long life

| 05009310001 | 1 |
|-------------|---|
| 05009317001 | 1 |
|             |   |

## With useful plastic rack

Including useful rack for wellarranged storage of the screwdrivers.