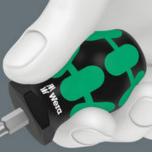

Kraftform Plus - Series 300

"Take it easy" Tool Finder

Non-roll feature

Screwdrivers with "Take it easy" tool finder: colour coding according to profile and size stamp.

The hexagonal non-roll feature prevents any rolling away at the workplace.