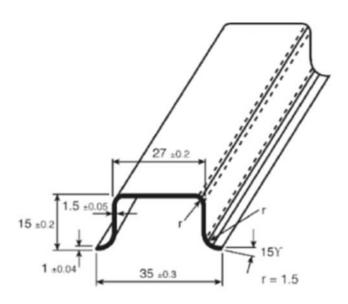

#### **Mechanical Specifications**

| Material | Aluminium |
|----------|-----------|
| Length   | 2000 mm   |
| Width    | 35 mm     |
| Height   | 15 mm     |

Connection Diagrams / Assembly Diagrams / Illustrations / Accessories