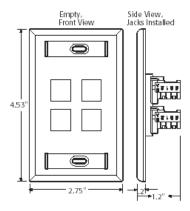

# 42080-2WS

Single-Gang QuickPort Wallplate with ID Windows, 2-Port, White

Leviton single-gang and dual-gang wallplates accept QuickPort snap-in modules to support multimedia station applications with 1, 2, 3, 4, 6, 8, and 12 ports. Use where port designation windows in a single-gang or dual-gang economical flush-mount housing is desired. Available in five colors: white, light almond, grey, ivory, and black.

### **Technical Information**

<u>Environmental Specifications</u> **Material :** High-Impact Plastic

Flammability: Rated V-0 per UL 94 Product Features

 Material Specifications
 Feature: 2 Designation ID Windows

### **Features and Benefits**

- Includes ID designation windows for each wallplate
- Color-matched wallplate screws
- Fits within minimum rectangular NEMA openings
- Compatible with all individual QuickPort modules
- Individual port configurability allows specification flexibility
- Narrow module width allows high port density in a small area