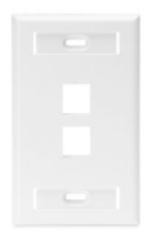

# 42080-2WS

Single-Gang QuickPort Wallplate with ID Windows, 2-Port, White

Leviton single-gang and dual-gang wallplates accept QuickPort snap-in modules to support multimedia station applications with 1, 2, 3, 4, 6, 8, and 12 ports. Use where port designation windows in a single-gang or dual-gang economical flush-mount housing is desired. Available in five colors: white, light almond, grey, ivory, and black.

### **Technical Information**

<u>Environmental Specifications</u> **Material :** High-Impact Plastic

Flammability: Rated V-0 per UL 94 Product Features

 Material Specifications
 Feature: 2 Designation ID Windows

### **Features and Benefits**

- Includes ID designation windows for each wallplate
- Color-matched wallplate screws
- Fits within minimum rectangular NEMA openings
- Compatible with all individual QuickPort modules
- Individual port configurability allows specification flexibility
- Narrow module width allows high port density in a small area