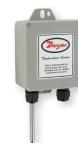

## SERIES 0-4 OUTSIDE AIR TEMPERATURE SENSOR NEMA 4X, Removable Terminal Block

The **Series O-4 Outside Air Temperature Sensor** is great for monitoring ambient air temperatures in outdoor applications. The temperature sensors are mounted in a NEMA 4X enclosure with integral mounting tabs.

## SPECIFICATIONS

Accuracy: Thermistor temperature sensor: ±0.22°C @ 25°C (±0.4°F @ 77°F); RTD temperature sensor: DIN class B: ±0.3°C @ 0°C (±0.54°F @ 32°F). Operating Temperature: -40 to 250°F. Probe Diameter: 0.235″ (5.97 mm). Probe Length: 3.5″. Probe Material: 304 SS. Mounting: Suspension or surface. Enclosure Rating: NEMA 4X (IP66). Weight: 3 oz (85 g). Agency Approvals: Meets the technical requirements of EU Directive 2011/65/EU (RoHS II).