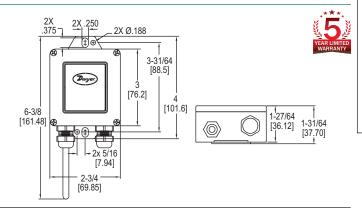

## SPECIFICATIONS

Accuracy: Thermistor temperature sensor: ±0.22°C @ 25°C (±0.4°F @ 77°F); RTD temperature sensor: DIN class B: ±0.3°C @ 0°C (±0.54°F @ 32°F). Operating Temperature: -40 to 250°F. Probe Diameter: 0.235″ (5.97 mm). Probe Length: 3.5″. Probe Material: 304 SS. Mounting: Suspension or surface. Enclosure Rating: NEMA 4X (IP66). Weight: 3 oz (85 g). Agency Approvals: Meets the technical requirements of EU Directive 2011/65/EU (RoHS II).