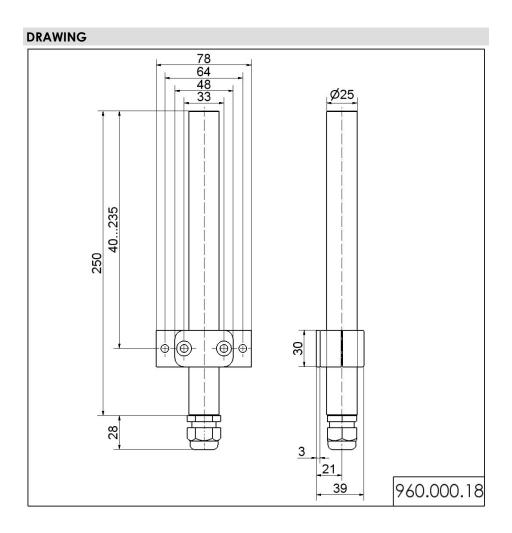

## KombiSIGN 70 / Accessories Tube with clamp BK

ļ

## Part No.: 960.000.18

| MECHANICAL DATA             |        |
|-----------------------------|--------|
| Length                      | 39 mm  |
| Width                       | 78 mm  |
| Height                      | 278 mm |
| Diameter                    | 25 mm  |
| Materials                   | PA     |
| Housing colour              | Black  |
| Weight with packaging       | 175 g  |
| Product weight              | 175 g  |
| APPROVAL DATA               |        |
| WEEE                        | No     |
| Conforms with RED directive | No     |
| Conform with ATEX-directive | No     |
| Conforms with CCC           | No     |
| Conforms with UL            | No     |
| Conforms with FCC           | No     |
| Conforms with IC            | No     |
| EAC certificate available   | No     |
| Conforms with AS-I          | No     |
| ICAO Certification          | No     |
| Conforms with DNV           | No     |
| Conforms with RoHS CN       | No     |