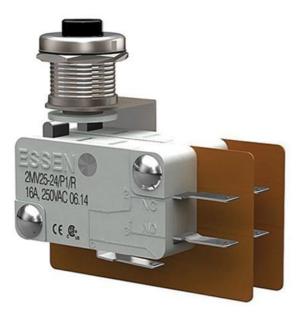

## Datasheet

DP Button Microswitch, 0.1 A@ 110 V dc, 0.6 A@ 110 V dc, 16 A@ 250 V ac

RS Stock 804-6247

**Dimensions: (mm)** 

## ENGLISH

Characteristics Versatile switch suitable for many heavy duty applications.

- Double Pole change over.
- Available with solder, quick connect and screw terminals.
- Long mechanical and electrical life.
- Fine silver contacts.
- Temperature range upto 85°C.
- Positive snap action.

CE

- Push buttons are available in Red, Green, Yellow, Blue, Black & White colours. State colour while ordering.
- Conform to IEC 1058-1 standard.

| <b>Circuit facilities</b> | Double pole changeover          |
|---------------------------|---------------------------------|
| Actuating force           | 800 gms. (max.)                 |
| Release force             | 160 gms. (min.)                 |
| Centre distance           |                                 |
| between two ac            | ljacent                         |
| units                     | 29.0 mm. (min.)                 |
| Cut-out size              | Ø12.5 mm.                       |
| AC                        | 16 Amp at 250V<br>5 Amp at 440V |
| DC (resistive)            | 0.6 Amp at 110V                 |
| DC (resistive)            | 0.3 Amp at 220V                 |
| DC (inductive)            | 0.1 Amp at 110V                 |
|                           | 0.05 Amp at 220V                |