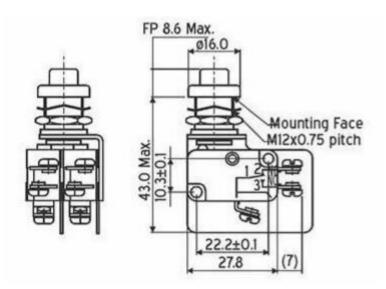

## Datasheet

DP Button Microswitch, 0.1 A@ 110 V dc, 0.6 A@ 110 V dc, 16 A@ 250 V ac

RS Stock 804-6247

**Dimensions: (mm)** 

CE

- Push buttons are available in Red, Green, Yellow, Blue, Black & White colours. State colour while ordering.
- Conform to IEC 1058-1 standard.

| <b>Circuit facilities</b> | Double pole changeover          |
|---------------------------|---------------------------------|
| Actuating force           | 800 gms. (max.)                 |
| Release force             | 160 gms. (min.)                 |
| Centre distance           |                                 |
| between two ac            | ljacent                         |
| units                     | 29.0 mm. (min.)                 |
| Cut-out size              | Ø12.5 mm.                       |
| AC                        | 16 Amp at 250V<br>5 Amp at 440V |
| DC (resistive)            | 0.6 Amp at 110V                 |
| DC (resistive)            | 0.3 Amp at 220V                 |
| DC (inductive)            | 0.1 Amp at 110V                 |
|                           | 0.05 Amp at 220V                |