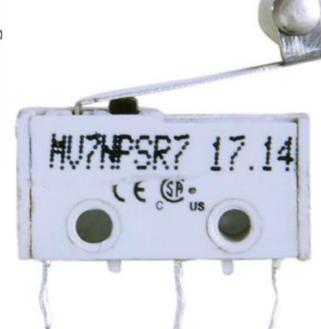

## **ENGLISH**

### **Datasheet**

# SP Roller Lever Microswitch, 2 A@ 250 V ac

RS Stock 804-6271

#### **ELECTRICAL RATINGS**

LOAD RATINGS (for micro switch with 400/200 gms. actuating force) 16 Amp at 250V

AC 5 Amp at 440V

0.6 Amp at 110V DC (resistive) 0.3 Amp at 220V

0.1 Amp at 110V DC (inductive) 0.05 Amp at 220V

Circuit facilities Double pole changeover

Actuating force 800 gms. (max.) Release force 160 gms. (min.)

Centre distance between two adjacent

29.0 mm. (min.) units Cut-out size Ø12.5 mm.



- Characteristics Versatile switch suitable for many heavy duty applications.
  - Double Pole change over.
  - Available with solder, quick connect and screw terminals.
  - Long mechanical and electrical life.
  - Fine silver contacts.
  - Temperature range upto 85°C.
  - Positive snap action.
  - Push buttons are available in Red, Green, Yellow, Blue, Black & White colours. State colour while ordering.
  - Conform to IEC 1058-1 standard.

RS, Professionally Approved Products, gives you professional quality parts across all products categories. Our range has been testified by engineers as giving comparable quality to that of the leading brands without paying a premium price.