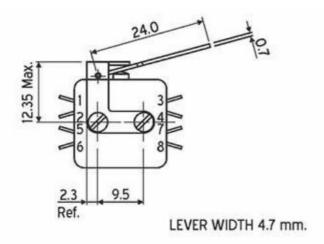

#### **Dimensions: (mm)**

- Single pole change over , snap-acting switches
- 4 circuit, double pole, double break
- Snap action through spring controlled pivoted contact carrying arms
- 2 NO + 2 NC contacts
- Long mechanical & electrical life
- Silver or Gold plated solder terminals
- Conform to IEC 1058-1

### **Specifications**

| Characteristics                                                                                             |                |
|-------------------------------------------------------------------------------------------------------------|----------------|
| Actuating force                                                                                             | 100 gms. (max) |
| Release force                                                                                               | 15 gms. (min)  |
| Movement differential Pre-travel                                                                            | 7.0 mm (min)   |
| Movement differential                                                                                       | 2.8 mm. (max)  |
| Auxiliary actuator which may be used with MV1 switch. It is a plain lever actuator of 24mm. Lever ratio 5:1 |                |