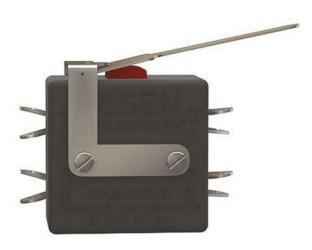

# DP Lever Microswitch, 0.5 A@ 125 V dc, 1.5 A@ 125 V dc, 10 A@ 125 V ac, 15 A@ 125 V ac

RS Stock 797-2555

#### **Dimensions: (mm)**

- Single pole change over , snap-acting switches
- 4 circuit, double pole, double break
- Snap action through spring controlled pivoted contact carrying arms
- 2 NO + 2 NC contacts
- Long mechanical & electrical life
- Silver or Gold plated solder terminals
- Conform to IEC 1058-1