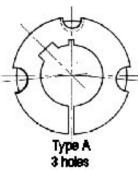

## RS-Taper Bush, Size 1108

RS brand taper bushes permit easier and quicker fitting to drive shafts and are compatible with taper bush pulleys and sprockets. A four hole design ensures correct fitting and each bush is supplied with two grub screws and an installation guide.

## **ENGLISH**

A Type B

| RS<br>Stock | Size | Туре | L<br>(mm) | Ø D<br>(mm) | Ø d<br>(mm) | Grub screw<br>/ Cap head<br>size (BSW) | Grub screw<br>/ Cap head<br>torque (Nm) | Approx.<br>weight<br>(Kg) |
|-------------|------|------|-----------|-------------|-------------|----------------------------------------|-----------------------------------------|---------------------------|
| 0182997     | 1108 | Α    | 22        | 38          | 25          | 1/4"x 1/2"                             | 5.6                                     | 0.12                      |
| 0183007     | 1108 | Α    | 22        | 38          | 28          | 1/4"x 1/2"                             | 5.6                                     | 0.12                      |
| 0183748     | 1108 | Α    | 22        | 38          | 14          | 1/4"x 1/2"                             | 5.6                                     | 0.12                      |
| 0183754     | 1108 | Α    | 22        | 38          | 19          | 1/4"x 1/2"                             | 5.6                                     | 0.12                      |
| 0183760     | 1108 | Α    | 22        | 38          | 20          | 1/4"x 1/2"                             | 5.6                                     | 0.12                      |
| 0183776     | 1108 | Α    | 22        | 38          | 24          | 1/4"x 1/2"                             | 5.6                                     | 0.12                      |