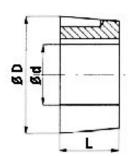

## **ENGLISH**

A Type B

| RS<br>Stock | Size | Туре | L<br>(mm) | Ø D<br>(mm) | Ø d<br>(mm) | Grub screw<br>/ Cap head<br>size (BSW) | Grub screw<br>/ Cap head<br>torque (Nm) | Approx.<br>weight<br>(Kg) |
|-------------|------|------|-----------|-------------|-------------|----------------------------------------|-----------------------------------------|---------------------------|
| 0182997     | 1108 | Α    | 22        | 38          | 25          | 1/4"x 1/2"                             | 5.6                                     | 0.12                      |
| 0183007     | 1108 | Α    | 22        | 38          | 28          | 1/4"x 1/2"                             | 5.6                                     | 0.12                      |
| 0183748     | 1108 | Α    | 22        | 38          | 14          | 1/4"x 1/2"                             | 5.6                                     | 0.12                      |
| 0183754     | 1108 | Α    | 22        | 38          | 19          | 1/4"x 1/2"                             | 5.6                                     | 0.12                      |
| 0183760     | 1108 | Α    | 22        | 38          | 20          | 1/4"x 1/2"                             | 5.6                                     | 0.12                      |
| 0183776     | 1108 | Α    | 22        | 38          | 24          | 1/4"x 1/2"                             | 5.6                                     | 0.12                      |