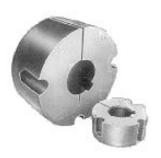

## RS-Taper Bush, Size 1108

RS brand taper bushes permit easier and quicker fitting to drive shafts and are compatible with taper bush pulleys and sprockets. A four hole design ensures correct fitting and each bush is supplied with two grub screws and an installation guide.

Keyways are British Standard metric BS4235: Pt. 1: 1972 and conform to ISO recommendations. Where a key is to be used it should be parallel and side fitting with top clearance.. Depth keyways are measured at the centre