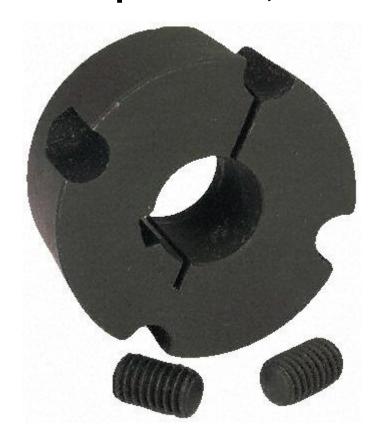

## RS-Taper Bush, Size 1108

RS brand taper bushes permit easier and quicker fitting to drive shafts and are compatible with taper bush pulleys and sprockets. A four hole design ensures correct fitting and each bush is supplied with two grub screws and an installation guide.

Keyways are British Standard metric BS4235: Pt. 1: 1972 and conform to ISO recommendations. Where a key is to be used it should be parallel and side fitting with top clearance.. Depth keyways are measured at the centre