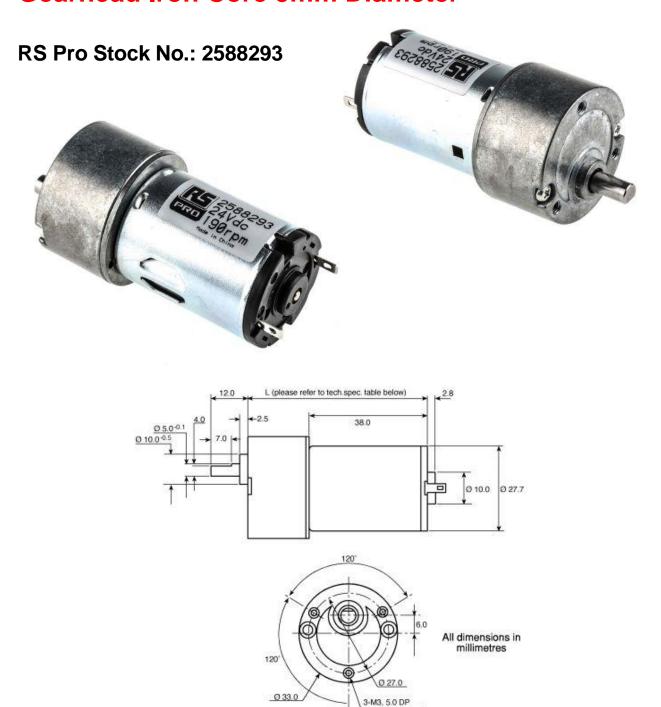

### Description

The DC Geared motor is designed for low cost, high volume applications such as vending machines, magnetic card readers, printer mechanisms, actuators and all types of coin control systems. Fitted with an all metal gearhead with sintered iron gears running on hardened steel shafts.

The output shaft runs in sintered bronze bearings.

### **Specifications**

Brand RS Pro Supply Voltage 24 V

DC Motor Type Geared Output Speed 190 rpm

Shaft Diameter 5mm Maximum Output Torque 10 Ncm

Gearhead Type Spur Length 57.8mm

Width 27.7mm Core Construction Iron Core