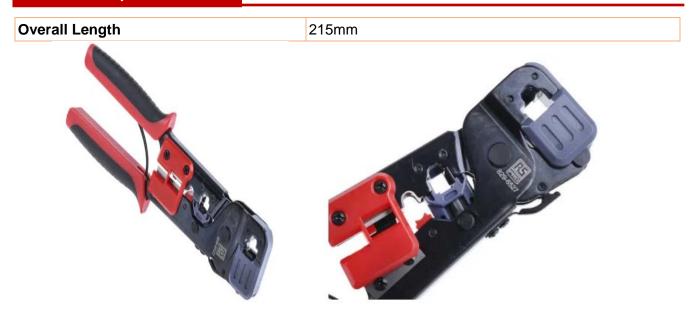

#### **General Specifications**

| Crimp Tool Type           | Plier                                                                |
|---------------------------|----------------------------------------------------------------------|
| Crimp Connector Type      | RJ11, RJ12, RJ45                                                     |
| No. of Crimping Positions | Suitable for RJ-11 (6 Position) and RJ-45 (8 Position modular plugs) |
| Applications              | Maintenance & repair, Electrical Installations, Cable assemblies     |