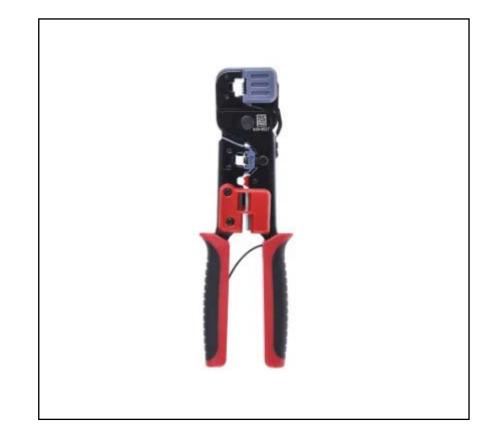

**Product Description** 

These RS PRO professional crimping, stripping and cutting hand tool for use with CAT5 wire for the crimping of RJ11 and RJ45 terminals. Designed with professionals in mind and manufactured from high-quality materials. Frame made from high-quality carbon steel guarantee durability and long life operation. Ergonomically designed anti-slip handles offer safety and are comfortable to use even for a long period of time.

#### **General Specifications**

| Crimp Tool Type           | Plier                                                                |
|---------------------------|----------------------------------------------------------------------|
| Crimp Connector Type      | RJ11, RJ12, RJ45                                                     |
| No. of Crimping Positions | Suitable for RJ-11 (6 Position) and RJ-45 (8 Position modular plugs) |
| Applications              | Maintenance & repair, Electrical Installations, Cable assemblies     |